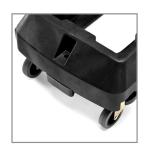

## Slim Trash Can Dolly

Easily transport multiple waste containers with the Alpine Slim Trash Can Dolly. Our Dolly's can be used for one slim trash can or can efficiently connect multiple to allow one worker to empty several at a time. The swivel caster wheels allow the Dolly's to be moved in any direction and can easily glide over surfaces. The Alpine Slim Trash Can Dolly is a vital investment for any company that wants to reduce worker strain while increasing productivity. They are designed with rounded edges to prevent scratching and scuffing to walls or other surfaces. Each comes equipped with a foot pedal release, so workers can effortlessly disconnect the Dolly's when needed.

Round edges prevent scratching and scuffing

Multiple Dolly's can be clipped together

Equipped with foot pedal release for disconnecting joined Dolly's