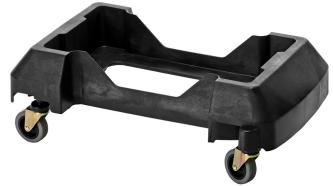

## Slim Trash Can Dolly

Easily transport multiple waste containers with the Alpine Slim Trash Can Dolly. Our Dolly's can be used for one slim trash can or can efficiently connect multiple to allow one worker to empty several at a time. The swivel caster wheels allow the Dolly's to be moved in any direction and can easily glide over surfaces. The Alpine Slim Trash Can Dolly is a vital investment for any company that wants to reduce worker strain while increasing productivity. They are designed with rounded edges to prevent scratching and scuffing to walls or other surfaces. Each comes equipped with a foot pedal release, so workers can effortlessly disconnect the Dolly's when needed.

- Dimensions: 8.2" H x 24.4" W x 15.7" D
- Weight: 4.6 lbs.
- Weight Capacity: 200 lbs.
- Material: Heavy Duty Polypropylene
- Provides Relief: Helps reduce worker strain.
- Design: Rounded edges to prevent scratching and scuffing.
- Wheels: Four integrated caster swivel wheels that make trash cans mobile.
- Assembly: Simple assembly and connects effortlessly to multiple trash cans.

Round edges prevent scratching and scuffing

Multiple Dolly's can be clipped together

Equipped with foot pedal release for disconnecting joined Dolly's