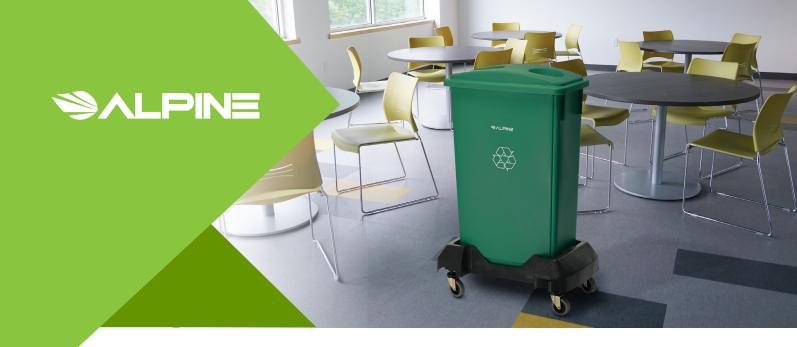

## Slim Trash Can Dolly

Easily transport multiple waste containers with the Alpine Slim Trash Can Dolly. Our Dolly's can be used for one slim trash can or can efficiently connect multiple to allow one worker to empty several at a time. The swivel caster wheels allow the Dolly's to be moved in any direction and can easily glide over surfaces. The Alpine Slim Trash Can Dolly is a vital investment for any company that wants to reduce worker strain while increasing productivity. They are designed with rounded edges to prevent scratching and scuffing to walls or other surfaces. Each comes equipped with a foot pedal release, so workers can effortlessly disconnect the Dolly's when needed.