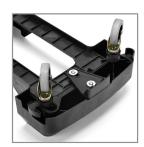

Round edges prevent scratching and scuffing

Multiple Dolly's can be clipped together

Equipped with foot pedal release for disconnecting joined Dolly's