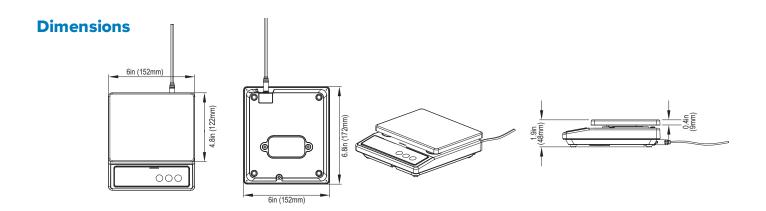

## **AW-WSM** Washdown Portion Control Scale

- IP67 submergible scale
- 9V battery or included AC adapter
- Programmable auto-off
- · Pound, ounce, gram

| MODEL                  | AW-WSM-5KG                                                              |
|------------------------|-------------------------------------------------------------------------|
| Capacity               | 0-12lb x 0.002lb<br>0-12lb x 0.05oz<br>0-192oz x 0.05oz<br>0-5500g x 1g |
| Weighing System        | Strain gauge load cell                                                  |
| Platform               | 6in x 4.8in (152mm x 122mm)                                             |
| Display                | 7-segment, 5-digit LCD                                                  |
| Character Size         | 1in (25mm)                                                              |
| Power                  | 9V battery (qty. 1) or AC adapter (included)                            |
| Housing Material       | Stainless steel with removable stainless-steel platform                 |
| Operating Temperatures | 32°F ~ 104°F (0°C ~ 40°C)                                               |
| Functions              | Basic weighing, tare, unit toggle                                       |