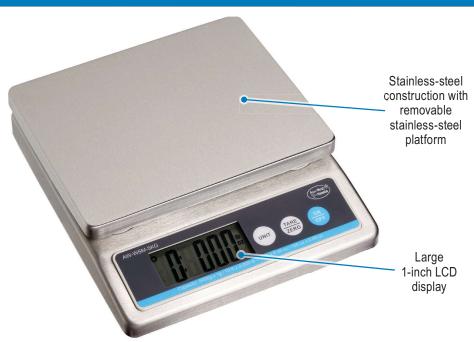

## **AW-WSM** Washdown Portion Control Scale

- IP67 submergible scale
- 9V battery or included AC adapter
- Programmable auto-off
- · Pound, ounce, gram

| MODEL                  | AW-WSM-5KG                                                              |
|------------------------|-------------------------------------------------------------------------|
| Capacity               | 0-12lb x 0.002lb<br>0-12lb x 0.05oz<br>0-192oz x 0.05oz<br>0-5500g x 1g |
| Weighing System        | Strain gauge load cell                                                  |
| Platform               | 6in x 4.8in (152mm x 122mm)                                             |
| Display                | 7-segment, 5-digit LCD                                                  |
| Character Size         | 1in (25mm)                                                              |
| Power                  | 9V battery (qty. 1) or AC adapter (included)                            |
| Housing Material       | Stainless steel with removable stainless-steel platform                 |
| Operating Temperatures | 32°F ~ 104°F (0°C ~ 40°C)                                               |
| Functions              | Basic weighing, tare, unit toggle                                       |