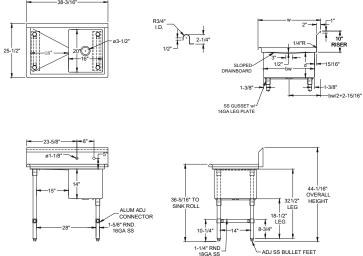

## PREMIUM 1-BOWL 1-DRAINBOARD SINK (LEFT)

**NSF** 

**SINKS-1BOWL** 

## **MATERIALS**

- 16 Gauge 300 Series Stainless Steel; Fabricated
- Stainless Steel Legs, Gussets, Cross-Bracing, and Bullet Feet

## **FEATURES**

- 10"H Backsplash with 2" Return to Wall
- 8" On-Center Wall-Mounted Faucet Holes
- 3-½" Die-Stamped Drain Opening With Drain Basket Included
- One Drainboard (Left Side)
- Cross-Bracing for Reinforced Support
- Adjustable Bullet Feet

| MODEL<br>NUMBER | BOWL SIZE<br>LXWXH | LENGTH   | WIDTH   | DRAINBOARD<br>SIZE |
|-----------------|--------------------|----------|---------|--------------------|
| 1SS-162014L18   | 16" x 20" x 14"    | 38-3/16" | 25-1/2" | 18"                |
| 1SS-181814L18   | 18" x 18" x 14"    | 40-3/16" | 23-1/2" | 18"                |
| 1SS-182414L18   | 18" x 24" x 14"    | 40-3/16" | 29-1/2" | 18"                |
| 1SS-182414L24   | 18" x 24" x 14"    | 46-3/16" | 29-1/2" | 24"                |
| 1SS-242414L24   | 24" x 24" x 14"    | 52-3/16" | 29-1/2" | 24"                |