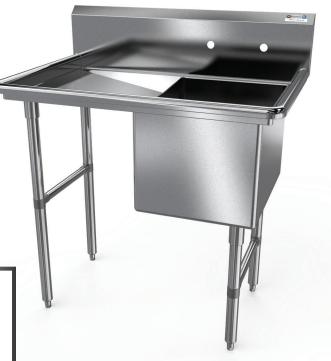

## PREMIUM 1-BOWL 1-DRAINBOARD SINK (LEFT)

**NSF** 

**SINKS-1BOWL** 

## **FEATURES**

- 10"H Backsplash with 2" Return to Wall
- 8" On-Center Wall-Mounted Faucet Holes
- 3-½" Die-Stamped Drain Opening With Drain Basket Included
- One Drainboard (Left Side)
- Cross-Bracing for Reinforced Support
- Adjustable Bullet Feet