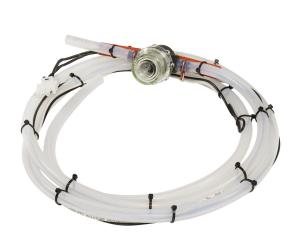

#### **Description:**

Heated Line option (sold separately) for a 2396 (-200) Series Topping Dispenser.

- Replaces existing topping line to pedestal.
- Heated line is powered by the topping dispenser; wire harness plugs into the dispenser's control box.
- Dual pedestals use a separate heated line for each pedestal.

#### Features:

• 8 foot long, includes in-line strainer and rope heater pre-assembled (ready for installation).

Gold Medal Products Co.

10700 Medallion Drive, Cincinnati, OH 45241

Ph: (513) 769-7676, (800) 543-0862; Fax: (513) 769-8500 gmpopcorn.com info@gmpopcorn.com