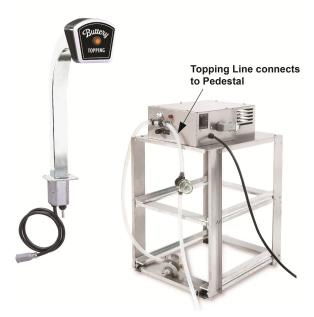

## **Specifications**

2396 shown for topping line reference (Heated Line and Topping Dispenser sold separately).

#### **Description:**

Heated Line option (sold separately) for a 2396 (-200) Series Topping Dispenser.

- Replaces existing topping line to pedestal.
- Heated line is powered by the topping dispenser; wire harness plugs into the dispenser's control box.
- Dual pedestals use a separate heated line for each pedestal.