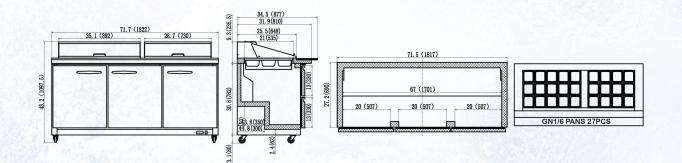

Warranty: 2-Years Parts & Labor, 5 Years on Compressor

| MODEL   | DOORS | EXT DIMENSIONS<br>W x D x H | INT. DIMENSIONS<br>W x D x H | AMPS | H.P. | SHIP<br>WEIGHT |
|---------|-------|-----------------------------|------------------------------|------|------|----------------|
| EKSP72M | 3     | 71.7 x 34.5 x 43.2          | 67.0 x 24.9 x 24.2           | 7.5  | 1/2  | 408 lbs        |