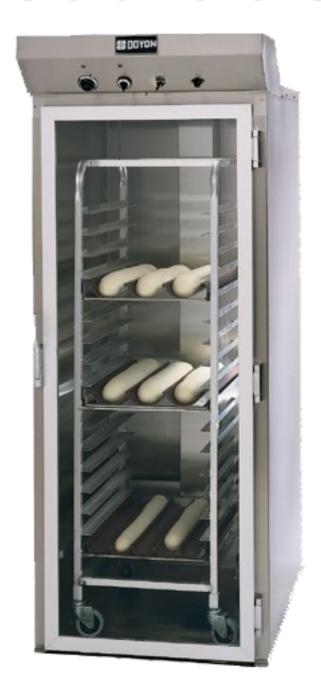

# PROOFER

| PROJECT  | - |
|----------|---|
| ITEM NO. |   |
| NOTES    |   |

MODEL NUMBER: DRIP1TLO

## ☐ Even Airflow Heating System Maintains the Right Combination of Heat

- and Humidity for Optimal Proofing
- Proofs from Room Temperature up to 110°F (43°C)
- Relative Humidity up to 95%
- Automatic Water Fill System (no water pans required)
- **Manual Controls**

**FEATURES** 

Independent Controls for Heat, Humidity and Timer

#### **CONSTRUCTION**

- **Stainless Steel Construction**
- Aluminum Flush Floor Entry
- Ships in One Piece