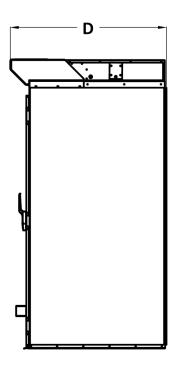

#### **WARRANTY**

☐ One Year Labor & Two Year Parts

\*rack not included

|          | Crated      | Overall Dimensions |         |        |        | Single Rack | Double Rack | Door Opening |         |
|----------|-------------|--------------------|---------|--------|--------|-------------|-------------|--------------|---------|
| Model    | Weight      | w                  | D       | н      | В      | Capacity    | Capacity    | L            | н       |
| DRIP1TLO | 500         | 38 1/2"            | 56 1/2" | 86"    | 52"    | 2           | 1           | (026)        | 73 1/2" |
|          | (227) (978) | (978)              | (1435)  | (2184) | (1321) |             |             | (826)        | (1867)  |