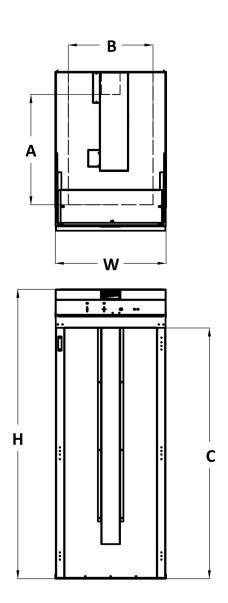

#### **WARRANTY**

☐ One Year Labor & Two Year Parts

\*rack not included

|          | Crated      | Overall Dimensions |         |        |        | Single Rack | Double Rack | Door Opening |         |
|----------|-------------|--------------------|---------|--------|--------|-------------|-------------|--------------|---------|
| Model    | Weight      | w                  | D       | н      | В      | Capacity    | Capacity    | L            | н       |
| DRIP1TLO | 500         | 38 1/2"            | 56 1/2" | 86"    | 52"    | 2           | 1           | (026)        | 73 1/2" |
|          | (227) (978) | (978)              | (1435)  | (2184) | (1321) |             |             | (826)        | (1867)  |