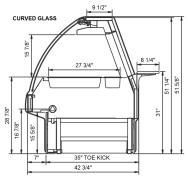

FLAT GLASS 35" TOE KICK

ELECTRICAL JUNCTION BOX (SUPPLIED WITH 6" LEADS OR POWER CORD).

LOCATION OF DRAIN TUBE FOR REMOTE REF. ONLY (SUPPLIED WITH 3/4" OR 11/2" PVC TUBE).

REFRIGERATION LINE CONNECTION.

REMOTE FLOOR SINK & UTILITIES ACCESS AREA.

SELF-CONTAINED CASE SERVICE ACCESS AREA.

DRY CASE SERVICE ACCESS AREA.

|       | The state of the s |       |     |                      |            |     |     |       |       |       |       |              |     |                       |                       |           |
|-------|--------------------------------------------------------------------------------------------------------------------------------------------------------------------------------------------------------------------------------------------------------------------------------------------------------------------------------------------------------------------------------------------------------------------------------------------------------------------------------------------------------------------------------------------------------------------------------------------------------------------------------------------------------------------------------------------------------------------------------------------------------------------------------------------------------------------------------------------------------------------------------------------------------------------------------------------------------------------------------------------------------------------------------------------------------------------------------------------------------------------------------------------------------------------------------------------------------------------------------------------------------------------------------------------------------------------------------------------------------------------------------------------------------------------------------------------------------------------------------------------------------------------------------------------------------------------------------------------------------------------------------------------------------------------------------------------------------------------------------------------------------------------------------------------------------------------------------------------------------------------------------------------------------------------------------------------------------------------------------------------------------------------------------------------------------------------------------------------------------------------------------|-------|-----|----------------------|------------|-----|-----|-------|-------|-------|-------|--------------|-----|-----------------------|-----------------------|-----------|
|       | Model Technical Specifications                                                                                                                                                                                                                                                                                                                                                                                                                                                                                                                                                                                                                                                                                                                                                                                                                                                                                                                                                                                                                                                                                                                                                                                                                                                                                                                                                                                                                                                                                                                                                                                                                                                                                                                                                                                                                                                                                                                                                                                                                                                                                                 |       |     |                      |            |     |     |       |       |       |       |              |     |                       |                       |           |
| Model | L"                                                                                                                                                                                                                                                                                                                                                                                                                                                                                                                                                                                                                                                                                                                                                                                                                                                                                                                                                                                                                                                                                                                                                                                                                                                                                                                                                                                                                                                                                                                                                                                                                                                                                                                                                                                                                                                                                                                                                                                                                                                                                                                             | _L1"  | L2" | System Circuit Volts |            |     | Phs | Freq  | Amps  | Watts | Wires | NEMA Plug    | SST | Conv.<br>Rack<br>BTUH | Para.<br>Rack<br>BTUH | Est<br>Wt |
| GMS4H | 48.75                                                                                                                                                                                                                                                                                                                                                                                                                                                                                                                                                                                                                                                                                                                                                                                                                                                                                                                                                                                                                                                                                                                                                                                                                                                                                                                                                                                                                                                                                                                                                                                                                                                                                                                                                                                                                                                                                                                                                                                                                                                                                                                          | 51.00 | .00 | Heat (N/A)           | Circuit #1 | 208 | 1   | 50-60 | 11.83 | 2,491 | 2+G   | Leads Single | N/A | N/A                   | N/A                   | 800       |
|       |                                                                                                                                                                                                                                                                                                                                                                                                                                                                                                                                                                                                                                                                                                                                                                                                                                                                                                                                                                                                                                                                                                                                                                                                                                                                                                                                                                                                                                                                                                                                                                                                                                                                                                                                                                                                                                                                                                                                                                                                                                                                                                                                |       |     |                      |            | 240 | 1   | 50-60 | 13.60 | 3,289 | 2+G   | Leads Single | N/A | N/A                   | N/A                   |           |
|       |                                                                                                                                                                                                                                                                                                                                                                                                                                                                                                                                                                                                                                                                                                                                                                                                                                                                                                                                                                                                                                                                                                                                                                                                                                                                                                                                                                                                                                                                                                                                                                                                                                                                                                                                                                                                                                                                                                                                                                                                                                                                                                                                |       |     |                      |            | 208 | 3   | 50-60 | 7.97  | 2,491 | 3+G   | Leads Single | N/A | N/A                   | N/A                   |           |
|       |                                                                                                                                                                                                                                                                                                                                                                                                                                                                                                                                                                                                                                                                                                                                                                                                                                                                                                                                                                                                                                                                                                                                                                                                                                                                                                                                                                                                                                                                                                                                                                                                                                                                                                                                                                                                                                                                                                                                                                                                                                                                                                                                |       |     |                      |            | 240 | 3   | 50-60 | 9.15  | 3,289 | 3+G   | Leads Single | N/A | N/A                   | N/A                   |           |
| GMS6H | 73.13                                                                                                                                                                                                                                                                                                                                                                                                                                                                                                                                                                                                                                                                                                                                                                                                                                                                                                                                                                                                                                                                                                                                                                                                                                                                                                                                                                                                                                                                                                                                                                                                                                                                                                                                                                                                                                                                                                                                                                                                                                                                                                                          | 75.38 | .00 | Heat (N/A)           | Circuit #1 | 208 | 1   | 50-60 | 19.65 | 4,162 | 2+G   | Leads Single | N/A | N/A                   | N/A                   | 1,350     |
|       |                                                                                                                                                                                                                                                                                                                                                                                                                                                                                                                                                                                                                                                                                                                                                                                                                                                                                                                                                                                                                                                                                                                                                                                                                                                                                                                                                                                                                                                                                                                                                                                                                                                                                                                                                                                                                                                                                                                                                                                                                                                                                                                                |       |     |                      |            | 240 | 1   | 50-60 | 22.60 | 5,493 | 2+G   | Leads Single | N/A | N/A                   | N/A                   | [         |
|       |                                                                                                                                                                                                                                                                                                                                                                                                                                                                                                                                                                                                                                                                                                                                                                                                                                                                                                                                                                                                                                                                                                                                                                                                                                                                                                                                                                                                                                                                                                                                                                                                                                                                                                                                                                                                                                                                                                                                                                                                                                                                                                                                |       |     |                      |            | 208 | 3   | 50-60 | 15.44 | 4,162 | 3+G   | Leads Single | N/A | N/A                   | N/A                   |           |
|       |                                                                                                                                                                                                                                                                                                                                                                                                                                                                                                                                                                                                                                                                                                                                                                                                                                                                                                                                                                                                                                                                                                                                                                                                                                                                                                                                                                                                                                                                                                                                                                                                                                                                                                                                                                                                                                                                                                                                                                                                                                                                                                                                |       |     |                      |            | 240 | 3   | 50-60 | 17.80 | 5,493 | 3+G   | Leads Single | N/A | N/A                   | N/A                   |           |
| GMS8H | 97.50                                                                                                                                                                                                                                                                                                                                                                                                                                                                                                                                                                                                                                                                                                                                                                                                                                                                                                                                                                                                                                                                                                                                                                                                                                                                                                                                                                                                                                                                                                                                                                                                                                                                                                                                                                                                                                                                                                                                                                                                                                                                                                                          | 99.75 | .00 | Heat (N/A)           | Circuit #1 | 208 | 1   | 50-60 | 27.42 | 5,881 | 2+G   | Leads Single | N/A | N/A                   | N/A                   | 1,450     |
|       |                                                                                                                                                                                                                                                                                                                                                                                                                                                                                                                                                                                                                                                                                                                                                                                                                                                                                                                                                                                                                                                                                                                                                                                                                                                                                                                                                                                                                                                                                                                                                                                                                                                                                                                                                                                                                                                                                                                                                                                                                                                                                                                                |       |     |                      |            | 240 | 1   | 50-60 | 31.55 | 7,745 | 2+G   | Leads Single | N/A | N/A                   | N/A                   |           |
|       |                                                                                                                                                                                                                                                                                                                                                                                                                                                                                                                                                                                                                                                                                                                                                                                                                                                                                                                                                                                                                                                                                                                                                                                                                                                                                                                                                                                                                                                                                                                                                                                                                                                                                                                                                                                                                                                                                                                                                                                                                                                                                                                                |       |     |                      |            | 208 | 3   | 50-60 | 27.42 | 5,881 | 3+G   | Leads Single | N/A | N/A                   | N/A                   |           |
|       |                                                                                                                                                                                                                                                                                                                                                                                                                                                                                                                                                                                                                                                                                                                                                                                                                                                                                                                                                                                                                                                                                                                                                                                                                                                                                                                                                                                                                                                                                                                                                                                                                                                                                                                                                                                                                                                                                                                                                                                                                                                                                                                                |       |     |                      |            | 240 | 3   | 50-60 | 31.55 | 7,745 | 3+G   | Leads Single | N/A | N/A                   | N/A                   |           |