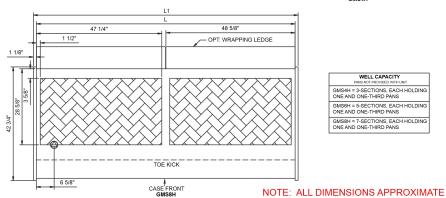

## **PLAN VIEW** SIDE VIEW 47 1/4'

WELL CAPACITY GMS4H = 3-SECTIONS, EACH HOLDING ONE AND ONE-THIRD PANS GMS6H = 5-SECTIONS, EACH HOLDING ONE AND ONE-THIRD PANS GMS8H = 7-SECTIONS, EACH HOLDIN ONE AND ONE-THIRD PANS