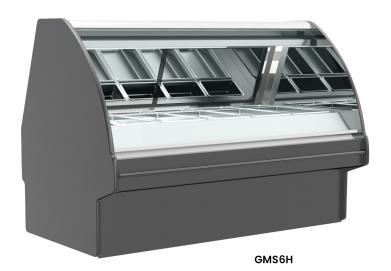

(Lengths do not include 1-1/8" end panels)

GMS4H
GMS6H
GMS6H
GMS8H
48-3/4"L x 42-3/4"D x 51-5/8"H
T3-1/8"L x 42-3/4"D x 51-5/8"H
T3-1/2"L x 42-3/4"D x 51-5/8"H