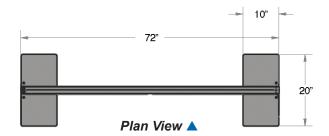

### **DESIGN FEATURES**

- Durable welded stainless steel square tubular frame
- Clear polycarbonate top panel for convenient visibility is removable for future serving conditions
- Flat upright posts can be placed closely end-to-end in lineups
- Light-weight for easy positioning
- Decorative laminate panels in a wide choice of finishes (Black is standard)
- Spacing flag promotes safe 6' separation
- 20" x 10" stainless steel floor pads for maximum upright stability
- Floor pads can be fastened to the floor for permanent installations
- Flip-down casters (Model 158946) provide added mobility