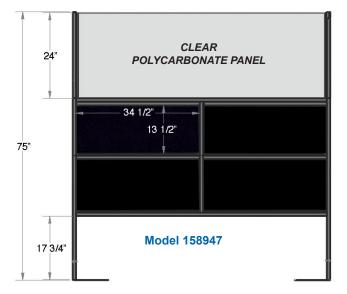

### **DESIGN FEATURES**

- Durable welded stainless steel square tubular frame
- Clear polycarbonate top panel for convenient visibility is removable for future serving conditions
- Flat upright posts can be placed closely end-to-end in lineups
- Light-weight for easy positioning
- Decorative laminate panels in a wide choice of finishes (Black is standard)
- Spacing flag promotes safe 6' separation
- 20" x 10" stainless steel floor pads for maximum upright stability
- Floor pads can be fastened to the floor for permanent installations
- Flip-down casters (Model 158946) provide added mobility