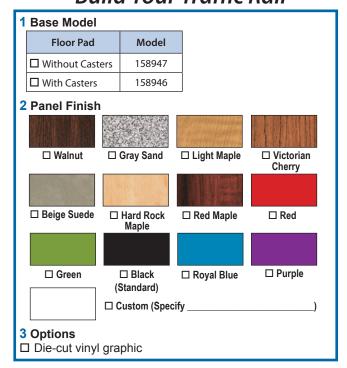

S



Mobile With Fold-down Casters

### **DESIGN FEATURES**

- Durable welded stainless steel square tubular frame
- Clear polycarbonate top panel for convenient visibility is removable for future serving conditions
- Flat upright posts can be placed closely end-to-end in lineups
- Light-weight for easy positioning
- Decorative laminate panels in a wide choice of finishes (Black is standard)
- Spacing flag promotes safe 6' separation
- 20" x 10" stainless steel floor pads for maximum upright stability
- Floor pads can be fastened to the floor for permanent installations
- Flip-down casters (Model 158946) provide added mobility



Over for more information.

#### **SAFE-RAIL** ™ MODULAR TRAFFIC RAILS





Front View A



service and down

for easy mobility.

## **Build Your Traffic Rail**



#### **WARRANTY**

Lakeside offers a LIFETIME WARRANTY on Traffic Rail frames and flanged feet. (Folddown casters, polycarbonate and laminate panels excluded.)