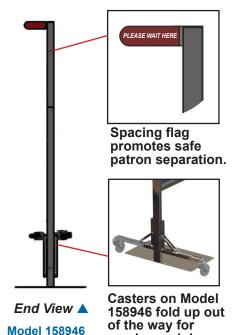

### **DESIGN FEATURES**

- Durable welded stainless steel square tubular frame
- Clear polycarbonate top panel for convenient visibility is removable for future serving conditions
- Flat upright posts can be placed closely end-to-end in lineups
- Light-weight for easy positioning
- Decorative laminate panels in a wide choice of finishes (Black is standard)
- Spacing flag promotes safe 6' separation
- 20" x 10" stainless steel floor pads for maximum upright stability
- Floor pads can be fastened to the floor for permanent installations
- Flip-down casters (Model 158946) provide added mobility

#### **SAFE-RAIL** ™ MODULAR TRAFFIC RAILS

Front View A

service and down

for easy mobility.