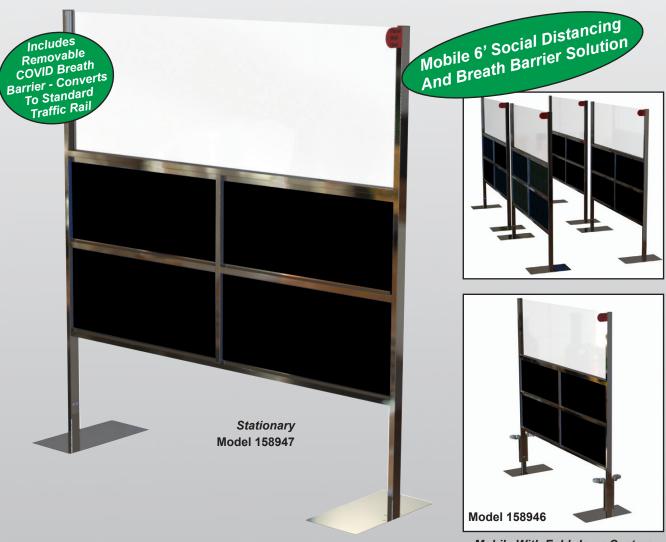

# **SAFE-RAIL**™ MODULAR TRAFFIC RAILS

Mobile With Fold-down Casters

### **DESIGN FEATURES**

- Durable welded stainless steel square tubular frame
- Clear polycarbonate top panel for convenient visibility is removable for future serving conditions
- Flat upright posts can be placed closely end-to-end in lineups
- Light-weight for easy positioning
- Decorative laminate panels in a wide choice of finishes (Black is standard)
- Spacing flag promotes safe 6' separation
- 20" x 10" stainless steel floor pads for maximum upright stability
- Floor pads can be fastened to the floor for permanent installations
- Flip-down casters (Model 158946) provide added mobility

#### **SAFE-RAIL** ™ MODULAR TRAFFIC RAILS

Front View A

service and down

for easy mobility.