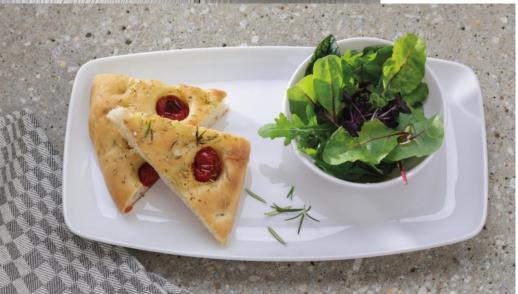

#### **Dinnerware Extensions**

Semi Deep Coupe Item No. 9331424 9½" H1½" .5 doz./9# · .24 cu. ft. SCC 4018082588985

**Snack Platter** Item No. 9332331 12" x 7" H1" .5 doz./10# • .17 cu. ft. SCC 4018082575527