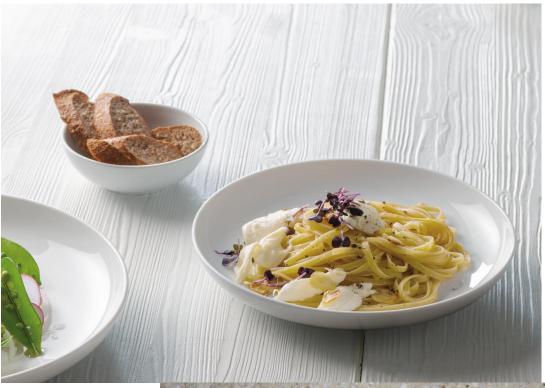

#### **Dinnerware Extensions**

Semi Deep Coupe Item No. 9331424 9½" H1½" .5 doz./9# · .24 cu. ft. SCC 4018082588985

**Snack Platter** Item No. 9332331 12" x 7" H1" .5 doz./10# • .17 cu. ft. SCC 4018082575527