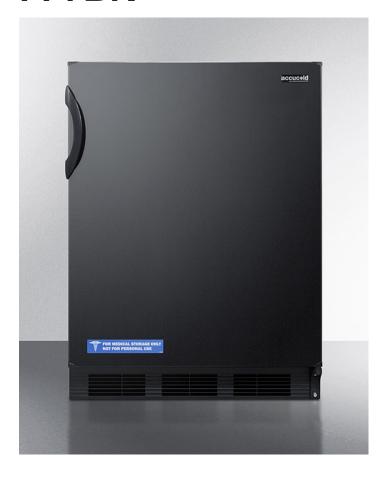

## FF7BK

33.25" x 23.63" x 23.5" (H x W x D)

Commercially listed freestanding all-refrigerator for general purpose use, with flat door liner, automatic defrost operation and black exterior

## FF7BK Specifications:

| Overview                      |                    |  |
|-------------------------------|--------------------|--|
| Height of Cabinet             | 32.63" (83 cm)     |  |
| Height to Hinge Cap           | 33.25" (84 cm)     |  |
| Width                         | 23.63" (60 cm)     |  |
| Depth                         | 23.5" (60 cm)      |  |
| Depth with Handle             | 24.63" (63 cm)     |  |
| Depth with door at 90°        | 45.13" (115 cm)    |  |
| Capacity                      | 5.5 cu.ft. (156 L) |  |
| Defrost Type                  | Automatic          |  |
| Door                          | Black              |  |
| Cabinet                       | Black              |  |
| US Electrical Safety          | UL                 |  |
| Canadian Electrical<br>Safety | ULC                |  |
| Sanitation                    | ETL-S              |  |
| Amps                          | 0.8                |  |
| Voltage/Frequency             | 115 V AC/60 Hz     |  |
| Weight                        | 100.0 lbs. (45 kg) |  |
| Shipping Weight               | 105.0 lbs. (48 kg) |  |
| Parts & Labor Warranty        | 1 Year             |  |
| Compressor Warranty           | 5 Years            |  |
| UPC                           | 761101067421       |  |
| Refrigerator Features         |                    |  |
| Door Swing                    | RHD                |  |
| Reversible                    | Yes                |  |
| Shelf Type                    | Glass              |  |
| Shelf Qty                     | 3                  |  |
| Adjustable Shelves            | Yes                |  |
| Thermostat Type               | Dial               |  |
| Refrigerant Type              | R600a              |  |
| Refrigerant Amount            | 0.64oz.            |  |
| Level Legs Qty                | 2                  |  |
| Interior Light                | Yes                |  |
| Dimensions                    |                    |  |
| Interior Height               | 27.75" (70 cm)     |  |
| Interior Width                | 20.0" (51 cm)      |  |
| Interior Depth                | 17.5" (44 cm)      |  |
| Compressor Step Height        | 7.0" (18 cm)       |  |
| Compressor Step Width         | 20.0" (51 cm)      |  |
|                               |                    |  |