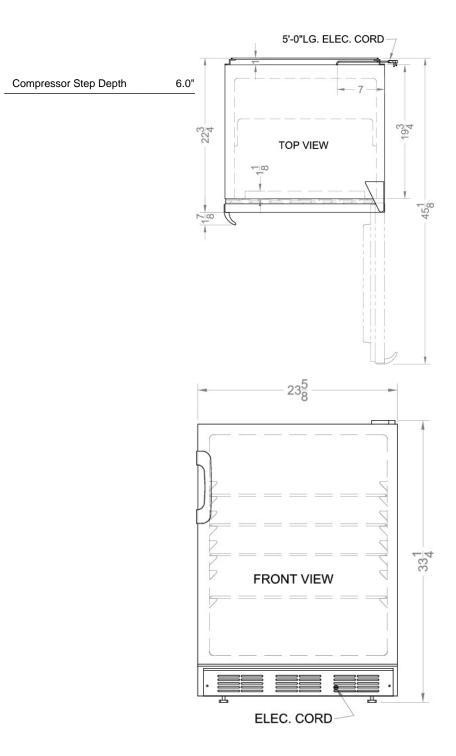

## FF7BK Specifications:

| Overview                      |                    |  |
|-------------------------------|--------------------|--|
| Height of Cabinet             | 32.63" (83 cm)     |  |
| Height to Hinge Cap           | 33.25" (84 cm)     |  |
| Width                         | 23.63" (60 cm)     |  |
| Depth                         | 23.5" (60 cm)      |  |
| Depth with Handle             | 24.63" (63 cm)     |  |
| Depth with door at 90°        | 45.13" (115 cm)    |  |
| Capacity                      | 5.5 cu.ft. (156 L) |  |
| Defrost Type                  | Automatic          |  |
| Door                          | Black              |  |
| Cabinet                       | Black              |  |
| US Electrical Safety          | UL                 |  |
| Canadian Electrical<br>Safety | ULC                |  |
| Sanitation                    | ETL-S              |  |
| Amps                          | 0.8                |  |
| Voltage/Frequency             | 115 V AC/60 Hz     |  |
| Weight                        | 100.0 lbs. (45 kg) |  |
| Shipping Weight               | 105.0 lbs. (48 kg) |  |
| Parts & Labor Warranty        | 1 Year             |  |
| Compressor Warranty           | 5 Years            |  |
| UPC                           | 761101067421       |  |
| Refrigerator Features         |                    |  |
| Door Swing                    | RHD                |  |
| Reversible                    | Yes                |  |
| Shelf Type                    | Glass              |  |
| Shelf Qty                     | 3                  |  |
| Adjustable Shelves            | Yes                |  |
| Thermostat Type               | Dial               |  |
| Refrigerant Type              | R600a              |  |
| Refrigerant Amount            | 0.64oz.            |  |
| Level Legs Qty                | 2                  |  |
| Interior Light                | Yes                |  |
| Dimensions                    |                    |  |
| Interior Height               | 27.75" (70 cm)     |  |
| Interior Width                | 20.0" (51 cm)      |  |
| Interior Depth                | 17.5" (44 cm)      |  |
| Compressor Step Height        | 7.0" (18 cm)       |  |
| Compressor Step Width         | 20.0" (51 cm)      |  |
|                               |                    |  |