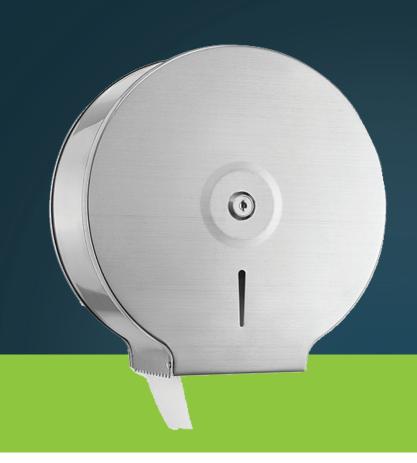

## **Stainless Steel Tissue Dispenser**

| Item# | Cover<br>Material      | Cover<br>Finish | Туре            | Operation | Unit Dimantion        | Case Quentity |
|-------|------------------------|-----------------|-----------------|-----------|-----------------------|---------------|
| 482   | Stainless<br>Steel 304 | Brushed         | Wall<br>Mounted | Manual    | 9.8"H x 9.8"W x 4.5"D | 20            |

#### **Features & Benefits**

- Stainless steel with brushed finish
- Works with any brand 9" roll with a minimum 2.5 core diameter
- Sight window on the dispenser's front to monitor fill level

#### **Dimensions**

• 10"H x 10"W x 5"D