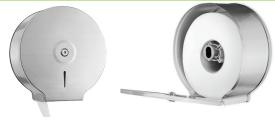

## **Stainless Steel Tissue Dispenser**

| Item# | Cover<br>Material      | Cover<br>Finish | Туре            | Operation | Unit Dimantion        | Case Quentity |
|-------|------------------------|-----------------|-----------------|-----------|-----------------------|---------------|
| 482   | Stainless<br>Steel 304 | Brushed         | Wall<br>Mounted | Manual    | 9.8"H x 9.8"W x 4.5"D | 20            |

#### **Features & Benefits**

- Stainless steel with brushed finish
- Works with any brand 9" roll with a minimum 2.5 core diameter
- Sight window on the dispenser's front to monitor fill level