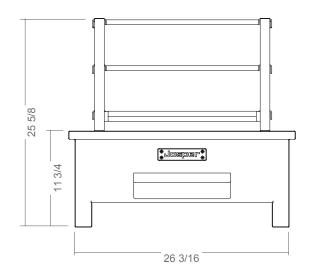

## **JOSPER ROBATAGRILL**

The measures are in inches (in)

\* Combustion shield measures