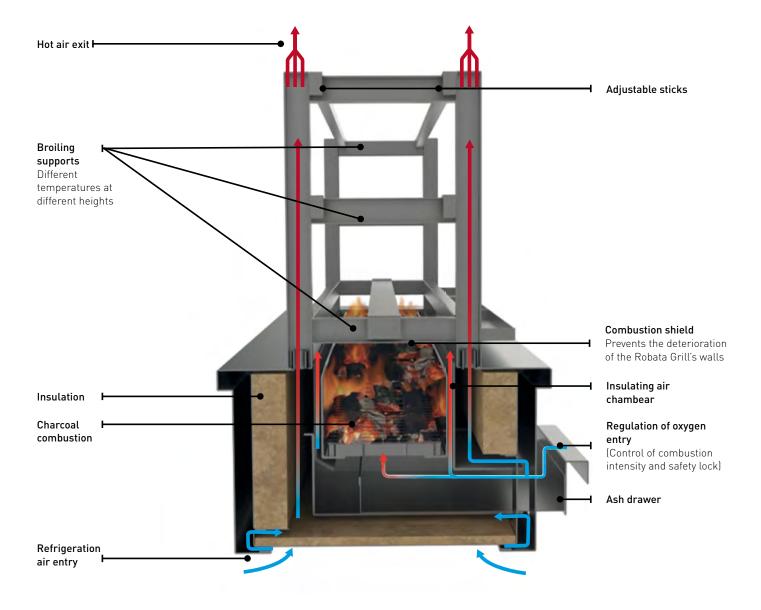

## **JOSPER ROBATAGRILL**

|  | TECHNICAL INFORMATION |                |
|--|-----------------------|----------------|
|  | Fire up time          | 20 min average |
|  | Cooking temperature   | 482° F         |
|  | Power equivalance     | 1.34 hp        |
|  | Exhaust rate          | 1471 cfm       |
|  | Net weight            | 143.3 lb       |
|  | INSTALLATION          |                |

| INSTALLATION                          |           |
|---------------------------------------|-----------|
| Surface installation height           | 24 7/8 in |
| Clearance with nonflammable equipment | 4 in      |
| Clearance with inflammable equipment  | 12 in     |
|                                       |           |

## **RGJ - 050**

The JOSPER ROBATAGRILL is the new charcoal grill for cooking in the robatayaki style, an ancient technique of Japanese culture consisting of grilling in front of the diners. The small portions of food are grilled on skewers over hot charcoal. Ideal for cooking all types of meat and fi sh in a unique way, where the ingredients never lose the original fl avor. This method of Asian cuisine is very adaptable for many styles and other gastronomic cultures. The JOSPER ROBATAGRILL offers several levels of grilling and includes different types of accessories for working over charcoal kebabs, grills, Teppanyaki... With the ROBATAGRILL you will enjoy live cooking and will see how the chefs prepare their dishes around the grill... A real culinary show