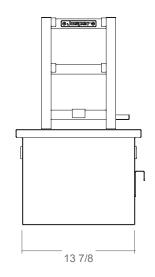

## **JOSPER ROBATAGRILL**

The measures are in inches (in)

\* Combustion shield measures