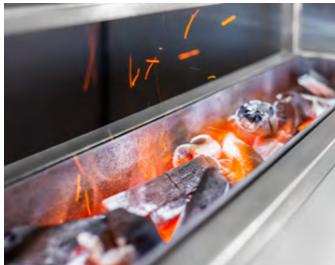

## **RGJ - 050**

The JOSPER ROBATAGRILL is the new charcoal grill for cooking in the robatayaki style, an ancient technique of Japanese culture consisting of grilling in front of the diners. The small portions of food are grilled on skewers over hot charcoal. Ideal for cooking all types of meat and fi sh in a unique way, where the ingredients never lose the original fl avor. This method of Asian cuisine is very adaptable for many styles and other gastronomic cultures. The JOSPER ROBATAGRILL offers several levels of grilling and includes different types of accessories for working over charcoal kebabs, grills, Teppanyaki... With the ROBATAGRILL you will enjoy live cooking and will see how the chefs prepare their dishes around the grill... A real culinary show