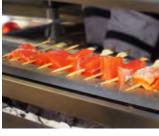

## **RGJ - 050**

The JOSPER ROBATAGRILL is the new charcoal grill for cooking in the robatayaki style, an ancient technique of Japanese culture consisting of grilling in front of the diners. The small portions of food are grilled on skewers over hot charcoal. Ideal for cooking all types of meat and fi sh in a unique way, where the ingredients never lose the original fl avor. This method of Asian cuisine is very adaptable for many styles and other gastronomic cultures. The JOSPER ROBATAGRILL offers several levels of grilling and includes different types of accessories for working over charcoal kebabs, grills, Teppanyaki... With the ROBATAGRILL you will enjoy live cooking and will see how the chefs prepare their dishes around the grill... A real culinary show