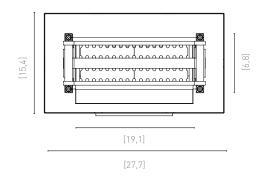

## **JOSPER ROBATAGRILL**

|  | TECHNICAL INFORMATION |                |
|--|-----------------------|----------------|
|  | Fire up time          | 20 min average |
|  | Cooking temperature   | 482° F         |
|  | Power equivalance     | 1.34 hp        |
|  | Exhaust rate          | 1471 cfm       |
|  | Net weight            | 143.3 lb       |
|  | INSTALLATION          |                |

| INSTALLATION                          |           |
|---------------------------------------|-----------|
| Surface installation height           | 24 7/8 in |
| Clearance with nonflammable equipment | 4 in      |
| Clearance with inflammable equipment  | 12 in     |
|                                       |           |

| BUNDLES: SIZES AND WEIGHTS |                       |
|----------------------------|-----------------------|
| Sizes bundle               | 45,3 x 23,6 x 27,6 in |
| Gross weight bundle        | -                     |

## **JOSPER ROBATAGRILL**

The measures are in inches (in)

\* Combustion shield measures