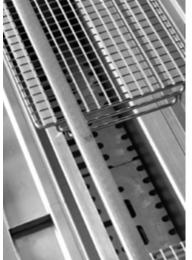

## **RGJ - 050**

The JOSPER ROBATAGRILL is the new charcoal grill for cooking in the robatayaki style, an ancient technique of Japanese culture consisting of grilling in front of the diners. The small portions of food are grilled on skewers over hot charcoal. Ideal for cooking all types of meat and fi sh in a unique way, where the ingredients never lose the original fl avor. This method of Asian cuisine is very adaptable for many styles and other gastronomic cultures. The JOSPER ROBATAGRILL offers several levels of grilling and includes different types of accessories for working over charcoal kebabs, grills, Teppanyaki... With the ROBATAGRILL you will enjoy live cooking and will see how the chefs prepare their dishes around the grill... A real culinary show