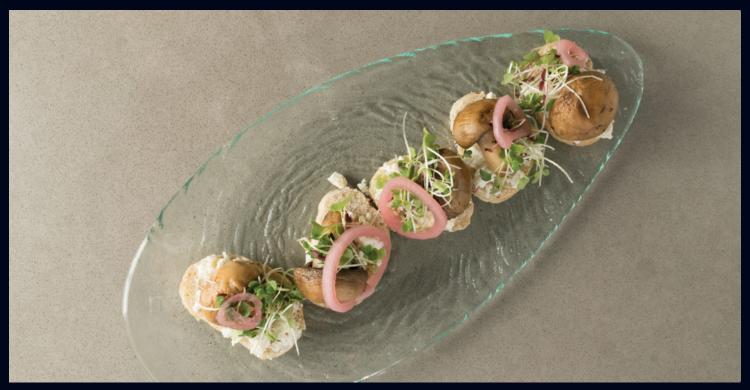

## natural, subtle textures

Inspired by the living elements of a natural landscape, Scape portrays subtle textures and colors that are organically created in nature. Available in high alumina vitrified china, melamine and glass, its free flowing design and multi-material approach provide the ability to transition through dining styles from casual to formal and breakfast buffets to outdoor dining. Offering exceptional style, durability and grace, Scape delivers a truly innovative dining experience.