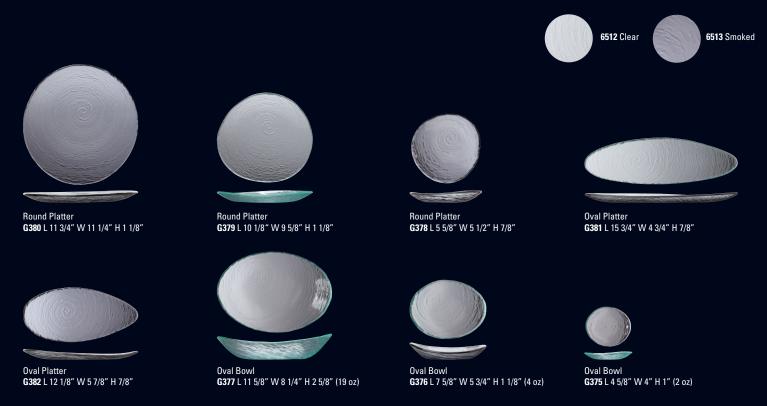

Oval Platter 6512G382 L 12 1/8" W 5 7/8" H 7/8" Gayle Talma Group Operations Director • Elegant Hotels Group Barbados