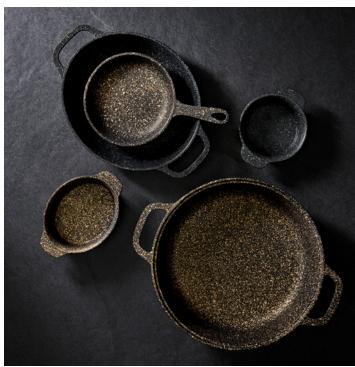

## universal cookware with easy maintenance

Folio Cookware brings a whole new level of cooking to the kitchen. These 4-ply ceramic, non-stick pots and casserole dishes are made of lightweight cast aluminum and feature an unbreakable body with excellent cold and heat retention. With the versatility of being used on electric or gas cooktops and oven or induction, the cooking pots offer a unique solution for your buffet presentation, while the small crocks and casseroles are oven safe, providing the perfect vessel for single serve items or sides. Each shape is specifically designed for stacking, and is even dishwasher safe!

Round Induction Buffet Pot w/Tempered Glass Lid 6976QU003 L 14 3/4" W 11 3/4" H 4 1/2" (5 3/4 qt) 6976QU004 L 14 3/4" W 11 3/4" H 3 1/4" (4 qt) Replacement Tempered Glass Lid 6975QU001 D 11 1/4"

Oval Casserole w/Handles 6976QU011 L 13" W 9 1/8" H 2 1/4" (56 oz) 6976QU012 L 10 1/2" W 7 1/2" H 1 7/8" (30 oz)

Oval Mini Crock 6976QU013 L 7 1/4" W 4 7/8" H 1 7/8" (14 3/4 oz)

Round Mini Crock 6976QU009 L 6 1/8" W 4 3/4" H 1 3/4" (11 1/2 oz)

## $black\ granite$

Round Skillet 6976QU008 L 10 1/8" W 6 1/2" H 1 1/2" (16 oz)

bronzed granite

Round Induction Buffet Pot w/Tempered Glass Lid 6977QU003 L 14 3/4" W 11 3/4" H 4 1/2" (5 3/4 qt) 6977QU004 L 14 3/4" W 11 3/4" H 3 1/4" (4 qt) Replacement Tempered Glass Lid