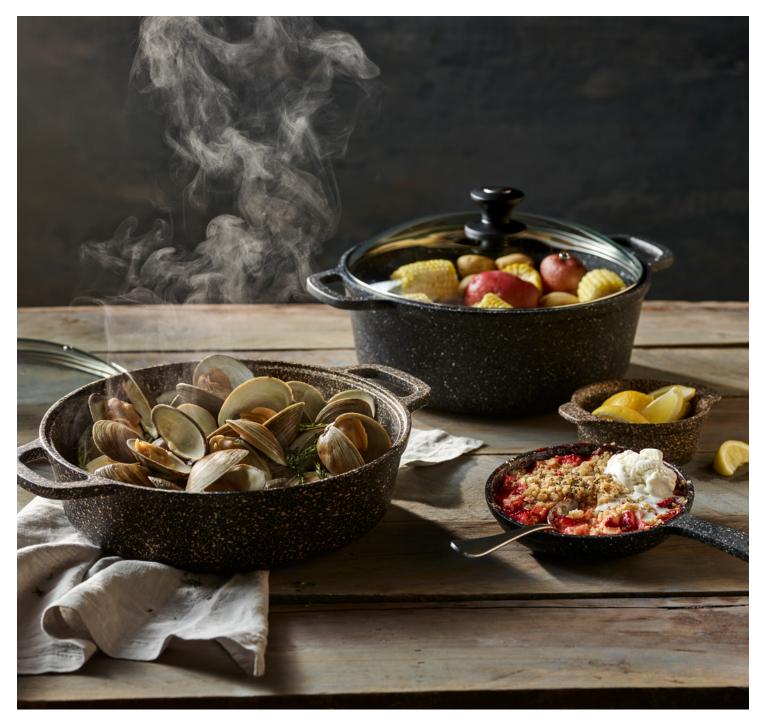

## universal cookware with easy maintenance

Folio Cookware brings a whole new level of cooking to the kitchen. These 4-ply ceramic, non-stick pots and casserole dishes are made of lightweight cast aluminum and feature an unbreakable body with excellent cold and heat retention. With the versatility of being used on electric or gas cooktops and oven or induction, the cooking pots offer a unique solution for your buffet presentation, while the small crocks and casseroles are oven safe, providing the perfect vessel for single serve items or sides. Each shape is specifically designed for stacking, and is even dishwasher safe!

- Ceramic non-stick cast aluminum
- Up to three times lighter than cast iron
- Oven safe up to 450°F
- Dishwasher safe

6978 Blue Granite (Non-Stock) 6976 Black Granite 6977 Bronzed Granite

6976 Black Granite 6977 Bronzed Granite

Round Induction Buffet Pot w/Tempered Glass Lid 6976QU003 L 14 3/4" W 11 3/4" H 4 1/2" (5 3/4 qt) 6976QU004 L 14 3/4" W 11 3/4" H 3 1/4" (4 qt) Replacement Tempered Glass Lid 6975QU001 D 11 1/4"

Oval Casserole w/Handles 6976QU011 L 13" W 9 1/8" H 2 1/4" (56 oz) 6976QU012 L 10 1/2" W 7 1/2" H 1 7/8" (30 oz)

## $black\ granite$

Round Skillet 6976QU008 L 10 1/8" W 6 1/2" H 1 1/2" (16 oz)

bronzed granite

Round Induction Buffet Pot w/Tempered Glass Lid 6977QU003 L 14 3/4" W 11 3/4" H 4 1/2" (5 3/4 qt) 6977QU004 L 14 3/4" W 11 3/4" H 3 1/4" (4 qt) Replacement Tempered Glass Lid