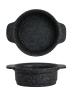

Oval Mini Crock 6976QU013 L 7 1/4" W 4 7/8" H 1 7/8" (14 3/4 oz)

Round Mini Crock 6976QU009 L 6 1/8" W 4 3/4" H 1 3/4" (11 1/2 oz)