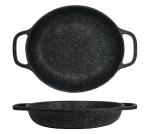

Round Induction Buffet Pot w/Tempered Glass Lid 6976QU003 L 14 3/4" W 11 3/4" H 4 1/2" (5 3/4 qt) 6976QU004 L 14 3/4" W 11 3/4" H 3 1/4" (4 qt) Replacement Tempered Glass Lid 6975QU001 D 11 1/4"

Oval Casserole w/Handles 6976QU011 L 13" W 9 1/8" H 2 1/4" (56 oz) 6976QU012 L 10 1/2" W 7 1/2" H 1 7/8" (30 oz)