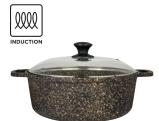

## universal cookware with easy maintenance

Folio Cookware brings a whole new level of cooking to the kitchen. These 4-ply ceramic, non-stick pots and casserole dishes are made of lightweight cast aluminum and feature an unbreakable body with excellent cold and heat retention. With the versatility of being used on electric or gas cooktops and oven or induction, the cooking pots offer a unique solution for your buffet presentation, while the small crocks and casseroles are oven safe, providing the perfect vessel for single serve items or sides. Each shape is specifically designed for stacking, and is even dishwasher safe!

- Ceramic non-stick cast aluminum
- Up to three times lighter than cast iron
- Oven safe up to 450°F
- Dishwasher safe

6978 Blue Granite (Non-Stock) 6976 Black Granite 6977 Bronzed Granite

6976 Black Granite 6977 Bronzed Granite

Round Induction Buffet Pot w/Tempered Glass Lid 6976QU003 L 14 3/4" W 11 3/4" H 4 1/2" (5 3/4 qt) 6976QU004 L 14 3/4" W 11 3/4" H 3 1/4" (4 qt) Replacement Tempered Glass Lid 6975QU001 D 11 1/4"

Oval Casserole w/Handles 6976QU011 L 13" W 9 1/8" H 2 1/4" (56 oz) 6976QU012 L 10 1/2" W 7 1/2" H 1 7/8" (30 oz)