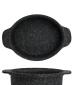

Oval Mini Crock 6976QU013 L 7 1/4" W 4 7/8" H 1 7/8" (14 3/4 oz)

Round Mini Crock 6976QU009 L 6 1/8" W 4 3/4" H 1 3/4" (11 1/2 oz)