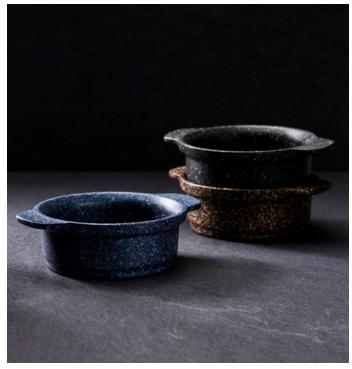

- Ceramic non-stick cast aluminum
- Up to three times lighter than cast iron
- Oven safe up to 450°F
- Dishwasher safe

6978 Blue Granite (Non-Stock) 6976 Black Granite 6977 Bronzed Granite

6976 Black Granite 6977 Bronzed Granite

Oval Mini Crock 6976QU013 L 7 1/4" W 4 7/8" H 1 7/8" (14 3/4 oz)

Round Mini Crock 6976QU009 L 6 1/8" W 4 3/4" H 1 3/4" (11 1/2 oz)

6975QU001 D 11 1/4"

Oval Mini Crock 6977QU013 L 7 1/4" W 4 7/8" H 1 7/8" (14 3/4 oz)

Round Mini Crock 6977QU009 L 6 1/8" W 4 3/4" H 1 3/4" (11 1/2 oz)

Round Skillet 6977QU008 L 10 1/8" W 6 1/2" H 1 1/2" (16 oz)