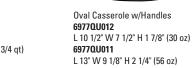

Round Induction Buffet Pot w/Tempered Glass Lid 6976QU003 L 14 3/4" W 11 3/4" H 4 1/2" (5 3/4 qt) 6976QU004 L 14 3/4" W 11 3/4" H 3 1/4" (4 qt) Replacement Tempered Glass Lid 6975QU001 D 11 1/4"

Oval Casserole w/Handles 6976QU011 L 13" W 9 1/8" H 2 1/4" (56 oz) 6976QU012 L 10 1/2" W 7 1/2" H 1 7/8" (30 oz)