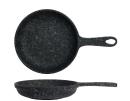

## $black\ granite$

Round Skillet 6976QU008 L 10 1/8" W 6 1/2" H 1 1/2" (16 oz)

bronzed granite

Round Induction Buffet Pot w/Tempered Glass Lid 6977QU003 L 14 3/4" W 11 3/4" H 4 1/2" (5 3/4 qt) 6977QU004 L 14 3/4" W 11 3/4" H 3 1/4" (4 qt) Replacement Tempered Glass Lid