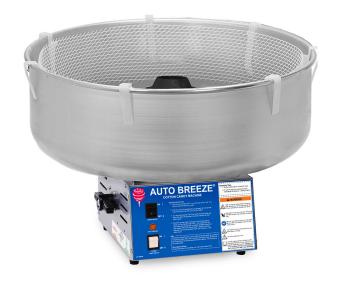

## **Specifications**

Height Depth Width

Unit view without Floss Pan

#### **Overall Dimensions:**

**Width:** 26" (66.04 cm) **Depth:** 26" (66.04 cm) **Height:** 17.08" (43.4 cm)

(Dimensions include Floss Pan mounted

on unit.)

#### Features:

Aluminum Floss Pan