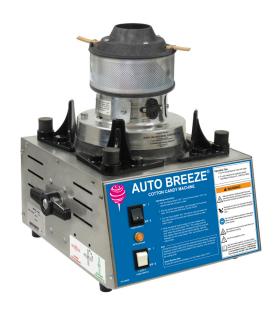

# GOLD MEDAL PRODUCTS CO.

### **Auto Breeze®**

Model No. 3052-00-000

## **Specifications**





Height Depth Width

Unit view without Floss Pan

#### **Overall Dimensions:**

**Width:** 26" (66.04 cm) **Depth:** 26" (66.04 cm) **Height:** 17.08" (43.4 cm)

(Dimensions include Floss Pan mounted

on unit.)

#### Features:

Aluminum Floss Pan

#### **Electrical - Domestic**

120V 1440 WATTS 60 Hz (NEMA 5-15P) Plug

Plug Type: **Agency Approvals:** 







Gold Medal Products Co.

n. 10700 Medallion Drive, Cincinnati, OH 45241

Ph: (513) 769-7676, (800) 543-0862; Fax: (513) 769-8500 gmpopcorn.com info@gmpopcorn.com