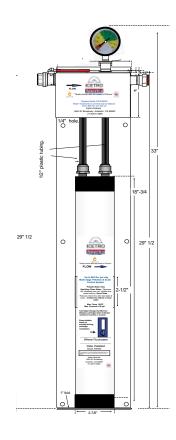

## **Specifications**

| Dimensions         | 33.5" X 5.5" X 4.25" |
|--------------------|----------------------|
| Connection         | 1/2" FNPT            |
| Max. PSI           | 125                  |
| Max Temp.          | 100∘ F               |
| Flow Rate          | 3.5 gpm              |
| Sediment Reduction | 5 micron             |
| Shipping Weight    | 11 lbs.              |