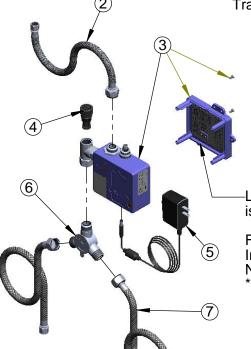

A Maximum of (8) ChekPoint Faucets can be Hardwire Connected and Powered by EC-HARDWIRE ChekPoint Hardwire AC Transformer. (Sold Separately)

Label for Flow Control Switch Settings is Located on Inside of Back Cover.

Flow Control Switches are Located Inside Module Housing in Black Box Next to Battery Compartment.

- \*Switches are Set to DEFAULT Position:
  - Auto Time Out = 15 Seconds - Shut Off Delay = 1 Second

  - Auto Flush = OFF

Remove (4) Screws and Back Cover to Access Switches.

- \*Available Water Flow Control Selections:
- Auto Time Out: 15 sec, 30 sec, 45 sec, 60 sec, 3 min, 20 min Shut Off Delay: 1 sec, 10 sec, 15 sec, 30 sec
- Auto Flush (30 Seconds After Every 12 Inactive Hours): ON or OFF