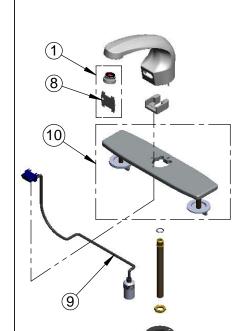

## T&S BRASS AND BRONZE WORKS, INC.

2 Saddleback Cove / P.O. Box 1088 Travelers Rest, SC 29690

Model No.

EC-3102-8DP

Item No.

Travelers Rest, SC: 800-476-4103 • Simi Valley, CA: 800-423-0150 • Fax: 864-834-3518 • www.tsbrass.com



Drawn: KJG Checked: DHL Approved: JHB Date: 04/23/16 Scale: 1:6 Sheet: 1 of 2

ANSI A117.1 (ADA)

UL 1951

Integral Check Valves, 18" Hot & Cold Supply Stop Flexible Connector Hoses



## T&S BRASS AND BRONZE WORKS, INC.

2 Saddleback Cove / P.O. Box 1088 Travelers Rest, SC 29690

Model No.

EC-3102-8DP

Item No.

Travelers Rest, SC: 800-476-4103 • Simi Valley, CA: 800-423-0150 • Fax: 864-834-3518 • www.tsbrass.com





A Maximum of (8) ChekPoint Faucets can be Hardwire Connected and Powered by EC-HARDWIRE ChekPoint Hardwire AC Transformer. (Sold Separately)



Label for Flow Control Switch Settings is Located on Inside of Back Cover.

Flow Control Switches are Located Inside Module Housing in Black Box Next to Battery Compartment.

- \*Switches are Set to DEFAULT Position:
  - Auto Time Out = 15 Seconds - Shut Off Delay = 1 Second

  - Auto Flush = OFF

Remove (4) Screws and Back Cover to Access Switches.

- \*Available Water Flow Control Selections:
- Auto Time Out: 15 sec, 30 sec, 45 sec, 60 sec, 3 min, 20 min Shut Off Delay: 1 sec, 10 sec, 15 sec, 30 sec
- Auto Flush (30 Seconds After Every 12 Inactive Hours): ON or OFF

## **Product Specifications:**

Chrome Plated Brass Electronic Deck Faucet: S