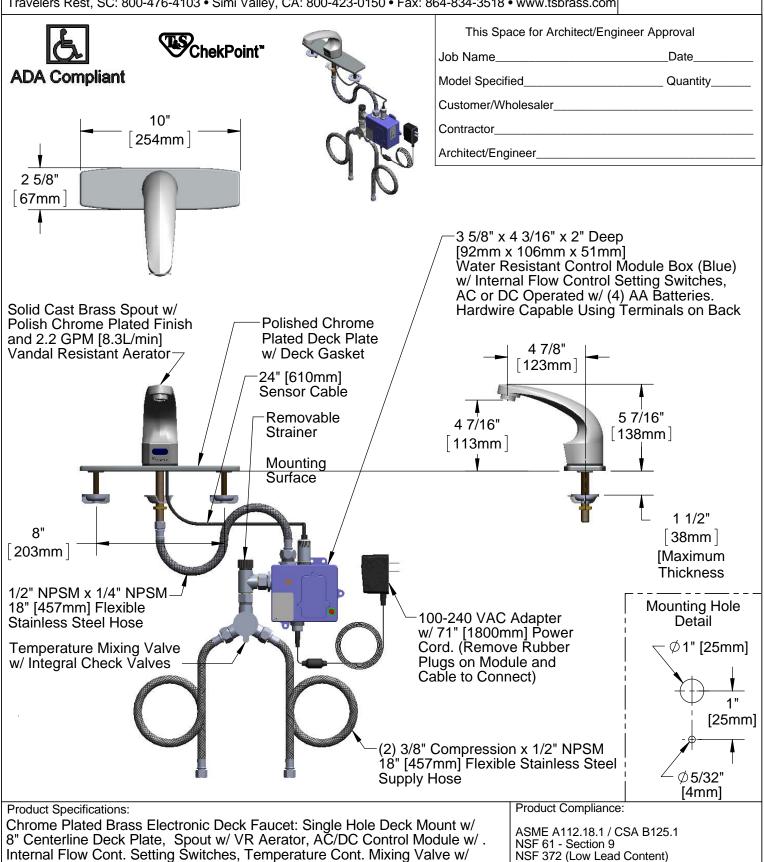

## **Product Specifications:**

Chrome Plated Brass Electronic Deck Faucet: Single Hole Deck Mount w/ 8" Centerline Deck Plate, Spout w/ VR Aerator, AČ/DC Control Module w/. Internal Flow Cont. Setting Switches, Temperature Cont. Mixing Valve w/ Integral Check Valves, 18" Hot & Cold Supply Stop Flexible Connector Hoses Product Compliance:

ASME A112.18.1 / CSA B125.1 NSF 61 - Section 9 NSF 372 (Low Lead Content) ANSI A117.1 (ADA) UL 1951

|  | Drawn: | KJG | Checked: | DHL | Approved: | JHB | Date: | 04/23/16 | Scale: | NTS | Sheet: 2 of 2 |
|--|--------|-----|----------|-----|-----------|-----|-------|----------|--------|-----|---------------|
|--|--------|-----|----------|-----|-----------|-----|-------|----------|--------|-----|---------------|