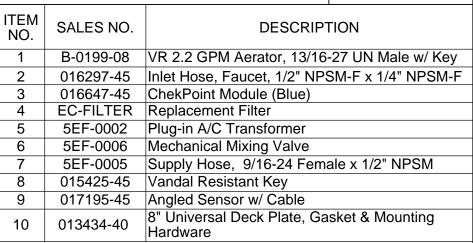

## T&S BRASS AND BRONZE WORKS, INC.

2 Saddleback Cove / P.O. Box 1088 Travelers Rest, SC 29690

Model No.

EC-3102-8DP

Item No.

Travelers Rest, SC: 800-476-4103 • Simi Valley, CA: 800-423-0150 • Fax: 864-834-3518 • www.tsbrass.com



Drawn: KJG Checked: DHL Approved: JHB Date: 04/23/16 Scale: 1:6 Sheet: 1 of 2

ANSI A117.1 (ADA)

UL 1951

Integral Check Valves, 18" Hot & Cold Supply Stop Flexible Connector Hoses



## T&S BRASS AND BRONZE WORKS, INC.

2 Saddleback Cove / P.O. Box 1088 Travelers Rest, SC 29690

Model No.

EC-3102-8DP

Item No.

Travelers Rest, SC: 800-476-4103 • Simi Valley, CA: 800-423-0150 • Fax: 864-834-3518 • www.tsbrass.com





A Maximum of (8) ChekPoint Faucets can be Hardwire Connected and Powered by EC-HARDWIRE ChekPoint Hardwire AC Transformer. (Sold Separately)



Label for Flow Control Switch Settings is Located on Inside of Back Cover.

Flow Control Switches are Located Inside Module Housing in Black Box Next to Battery Compartment.

- \*Switches are Set to DEFAULT Position:
  - Auto Time Out = 15 Seconds - Shut Off Delay = 1 Second

  - Auto Flush = OFF

Remove (4) Screws and Back Cover to Access Switches.

- \*Available Water Flow Control Selections:
- Auto Time Out: 15 sec, 30 sec, 45 sec, 60 sec, 3 min, 20 min Shut Off Delay: 1 sec, 10 sec, 15 sec, 30 sec
- Auto Flush (30 Seconds After Every 12 Inactive Hours): ON or OFF

## **Product Specifications:**

Chrome Plated Brass Electronic Deck Faucet: Sin