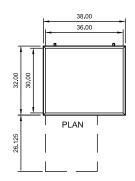

#### STAINLESS STEEL DESIGN . STELLAR PERFORMANCE . SUPERIOR VALUE

are standard with all units.

| Model<br>Number | Exter<br>Width | nal Dime<br>Depth | nsions<br>Height* | Temperature<br>Range | Cord<br>Length | Drawers | Pans<br>(full size pan<br>capacity)** | HP  | AMPS | REF  | NEMA<br>Plug | Crate<br>Weight |
|-----------------|----------------|-------------------|-------------------|----------------------|----------------|---------|---------------------------------------|-----|------|------|--------------|-----------------|
| ARCB36          | 38"            | 32"               | 27.625"           | 33°F to 41°F         | 8′             | 2       | 2                                     | 1/3 | 2.1  | R290 | 5-15P        | 230Llbs         |

\*Height includes 5" for casters

\*\*Additional 1/3 pans will also fit in this model

warranties and a five year compressor warranty.