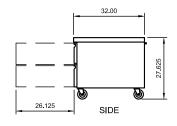

#### STAINLESS STEEL DESIGN . STELLAR PERFORMANCE . SUPERIOR VALUE

are standard with all units.

| Model<br>Number | Exter<br>Width | nal Dime<br>Depth | nsions<br>Height* | Temperature<br>Range | Cord<br>Length | Drawers | Pans<br>(full size pan<br>capacity)** | HP  | AMPS | REF  | NEMA<br>Plug | Crate<br>Weight |
|-----------------|----------------|-------------------|-------------------|----------------------|----------------|---------|---------------------------------------|-----|------|------|--------------|-----------------|
| ARCB36          | 38"            | 32"               | 27.625"           | 33°F to 41°F         | 8′             | 2       | 2                                     | 1/3 | 2.1  | R290 | 5-15P        | 230Llbs         |

\*Height includes 5" for casters

\*\*Additional 1/3 pans will also fit in this model

warranties and a five year compressor warranty.