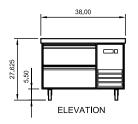

#### STAINLESS STEEL DESIGN . STELLAR PERFORMANCE . SUPERIOR VALUE

are standard with all units.

| Model<br>Number | Exter<br>Width | nal Dime<br>Depth | nsions<br>Height* | Temperature<br>Range | Cord<br>Length | Drawers | Pans<br>(full size pan<br>capacity)** | HP  | AMPS | REF  | NEMA<br>Plug | Crate<br>Weight |
|-----------------|----------------|-------------------|-------------------|----------------------|----------------|---------|---------------------------------------|-----|------|------|--------------|-----------------|
| ARCB36          | 38"            | 32"               | 27.625"           | 33°F to 41°F         | 8′             | 2       | 2                                     | 1/3 | 2.1  | R290 | 5-15P        | 230Llbs         |

\*Height includes 5" for casters

\*\*Additional 1/3 pans will also fit in this model

warranties and a five year compressor warranty.