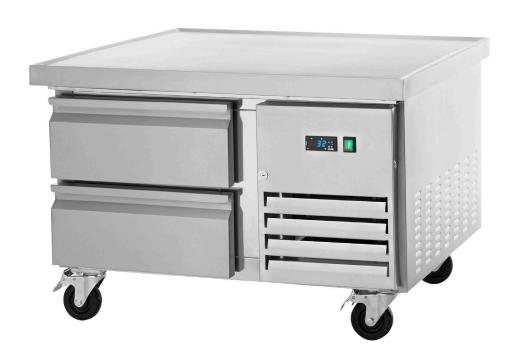

# ARCB36 REFRIGERATOR

# REFRIGERATED CHEF BASE

Exterior cabinet construction consists of full stainless front, sides and top.

Full extension drawers allow for loading and unloading of pans without tipping them.

Stainless steel drawer facings, linings and frames. Top drawer holds 6" deep pans and bottom drawer holds 6" deep pans. Pans are by others.

Each drawer is equipped with s/s hooked adapter bars and magnetic gaskets that are removable for cleaning.

Heavy duty Fulterer telescoping cartridge drawer system.