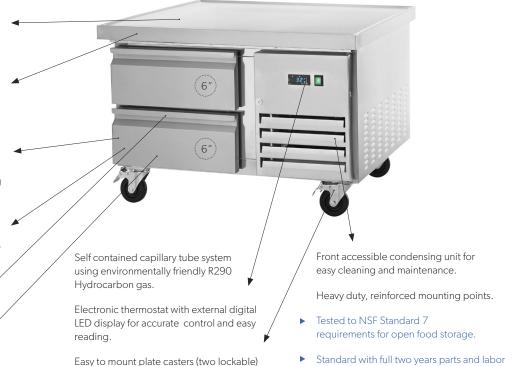

## ARCB36

- ► Tested to NSF Standard 7 requirements for open food storage.
- Standard with full two years parts and labor warranties and a five year compressor warranty.
- Arctic Air products must pass numerous quality control inspections throughout the manufacturing process.
- All products are pressurized with environmentally friendly and more efficient Hydrocarbon gas.

**COMMERCIAL FREEZERS & REFRIGERATORS** 

Heavy duty stainless top is insulated with ceramic fabric layer over the foam to prohibit heat transfer to interior cabinet.

Top comes with standard marine edge on all sides and has a 1" (2" overall) extension on each side to allow cooking equipment to sit flat.

Each drawer is equipped with s/s hooked adapter bars and magnetic gaskets that are removable for cleaning.

Heavy duty Fulterer telescoping cartridge drawer system.