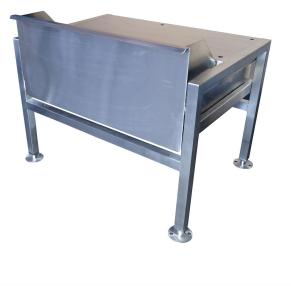

## **Standard Features**

- All stainless steel construction with 1-1/4" square tube frame.
- Removable drain drawer and splash shield. •
- High front splash shield for added control.
- Removable splash diffuser.
- Roller action slides for drawer.
- Stationary drain connection.
- Four (4) adjustable flanged feet for floor mounting.

## STANDARD CONSTRUCTION SPECIFICATIONS

Shall be a CROWN Model SD-24 or SD-30, Open Type Equipment All stainless steel construction with 1-1/4" square frame and legs, Stand with removable Drain Drawer with nylon roller action guides stationary drain connection and four (4) flanged adjustable feet for and high front splash shield, for added splash control and removable floor bolting. splash diffuser.