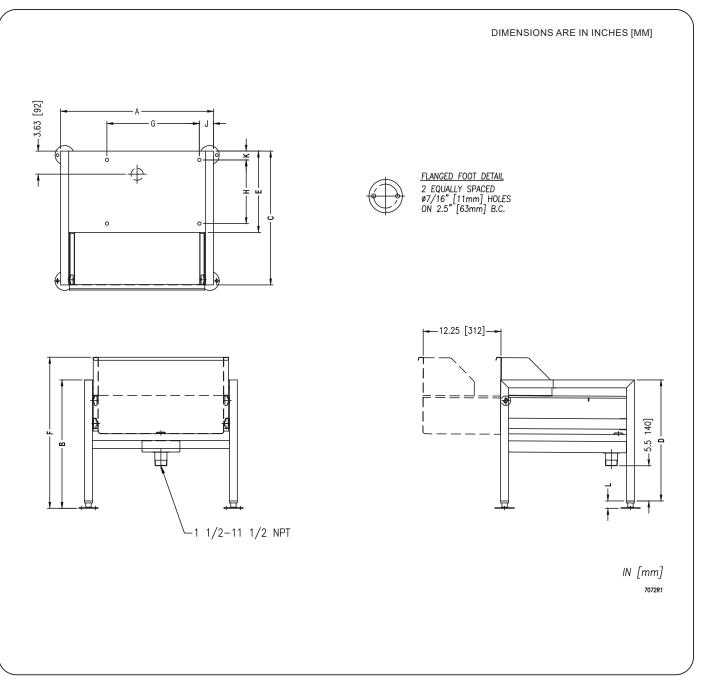

Approval Notes:

Form SD-30 Rev 0 (March/2021)

70 Oakdale Road, Toronto ON, Canada M3N IV9 (919) 762-1000 www.marketforge.com

Printed in USA Date:

| DIMENSIONS |              |                |                |             |             |                |                |               |             |              |              |             |
|------------|--------------|----------------|----------------|-------------|-------------|----------------|----------------|---------------|-------------|--------------|--------------|-------------|
| Model      | UNITS        | А              | В              | С           | D           | E              | F              | G             | Н           | J            | к            | L           |
| SD-24      | inches<br>mm | 24<br>(610)    | 20.13<br>(511) | 21<br>(533) | 19<br>(483) | 12.75<br>(324) | 23.75<br>(603) | 14.5<br>(368) | 10<br>(254) | 2.25<br>(57) | 1.38<br>(35) | 1.13<br>(29 |
| SD-30      |              | 29.25<br>(743) |                |             |             |                |                |               |             |              |              |             |