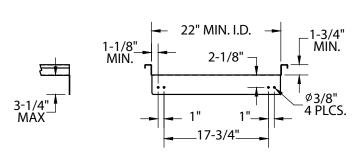

Typical Unload Table Connection to PRO-90B Roller Style Table (recommended)

Due to an ongoing value analysis program at Champion, specifications contained in this catalog are subject to change without notice.