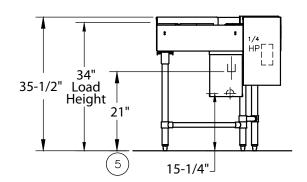

#### PRO-90B

Shipping weight: **300 lbs.** Volume crated: **107 cu. ft.** 

**PRO-90B Right to Left** 

**PRO-90B Left to Right** 

Drain Size (5):

1-1/2" O.D. slip fit drain

Typical Unload Table Connection to PRO-90B (Flat Top Style Table)