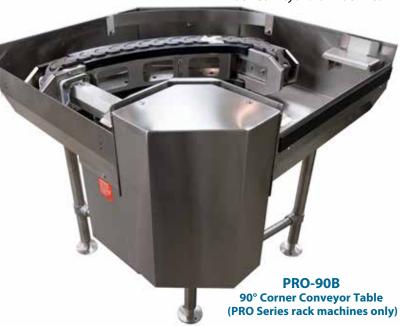

### PRO-90B 90° UNLOAD TABLE

POWERED BY BI-LINE

Powered Unloader for Champion PRO Series Rack Conveyor Dishmachines

Photo is for general visual representation only. Please refer to specifications for the latest detailed product information.

#### PRO-90B

90° Corner Conveyor Table (PRO Series rack machines only)