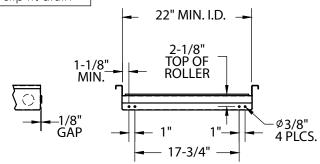

Typical Unload Table Connection to PRO-90B Roller Style Table (recommended)

Due to an ongoing value analysis program at Champion, specifications contained in this catalog are subject to change without notice.