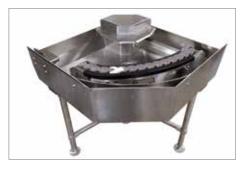

### PRO-90B 90° UNLOAD TABLE

POWERED BY BI-LINE

Powered Unloader for Champion PRO Series Rack Conveyor Dishmachines

Photo is for general visual representation only. Please refer to specifications for the latest detailed product information.

#### POWERED BY BI-LINE

Powered Unloader for Champion PRO Series Rack Conveyor Dishmachines

-33-1/16" SHIP-

15-5/8"

20"

5

20"

33-1/16"