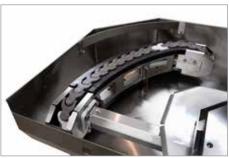

### PRO-90B 90° UNLOAD TABLE

POWERED BY BI-LINE

Powered Unloader for Champion PRO Series Rack Conveyor Dishmachines

Photo is for general visual representation only. Please refer to specifications for the latest detailed product information.

#### POWERED BY BI-LINE

Powered Unloader for Champion PRO Series Rack Conveyor Dishmachines

-33-1/16" SHIP-

15-5/8"

20"

5

20"

33-1/16"