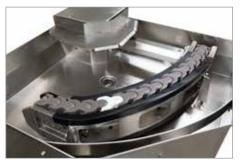

### PRO-90B 90° UNLOAD TABLE

POWERED BY BI-LINE

Powered Unloader for Champion PRO Series Rack Conveyor Dishmachines

Photo is for general visual representation only. Please refer to specifications for the latest detailed product information.

#### POWERED BY BI-LINE

Powered Unloader for Champion PRO Series Rack Conveyor Dishmachines

-33-1/16" SHIP-

15-5/8"

20"

5

20"

33-1/16"