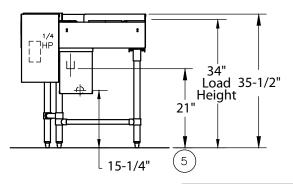

#### PRO-90B

Shipping weight: **300 lbs.** Volume crated: **107 cu. ft.** 

**PRO-90B Right to Left** 

**PRO-90B Left to Right** 

Drain Size (5):

1-1/2" O.D. slip fit drain

Typical Unload Table Connection to PRO-90B (Flat Top Style Table)