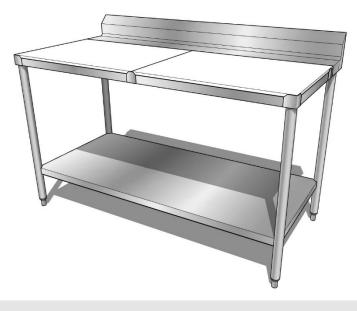

## POLY TOP WORKTABLE WITH BACKSPLASH AND UNDERSHELF

TITAN STAINLESS Poly Top worktables are made using 1/2" thick white polyboard and all-welded heavy gauge stainless steel construction. Assembly is not required. The backs of these worktables are stainless steel, and formed into a 5" tall x 2" thick backsplash with angled top, and the polyboard rests on a stainless steel tubular frame below. 1-5/8" diameter tubing is welded to tubular frame; legs are furnished with adjustable stainless steel bullet feet. Full-length stainless steel undershelf is welded to the table legs. All welds are ground and polished to a smooth finish.