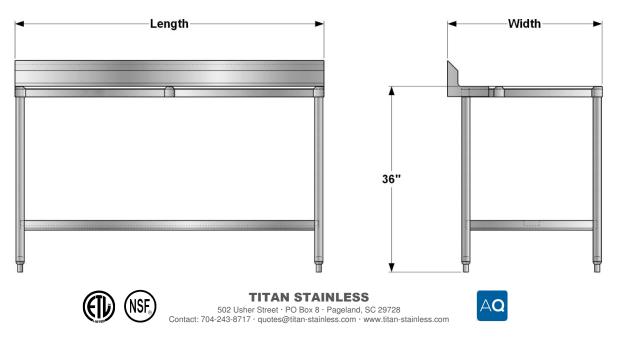

## MODEL NUMBER SELECTION / INFORMATION (Example #: 5PTUB-30)

Poly top worktables are available in standard lengths from **3'-0**" to **10'-0**", in 1-foot increments. Standard widths (front-to-back) are available in **24**" and **30**". Units over 6'-0" long will be furnished with an additional set of legs.