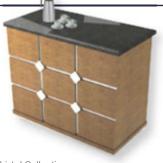

genevadesignsllc.com/ breakoutdining

- · Boardroom luncheons
- · Conference break-outs
- Stadium suites

#79685

in custom lacewood laminate

with black laminate top

**Bristol Collection** #79989 V in puritan pine veneer with ebony granite top

#79685 L in amber maple laminate with black laminate top

#79868 V in puritan pine veneer with rocky road granite

| STANDARD FEATURES                                                                                                                                                | MODEL                                                   | DESCRIPTION                                                               | FINISH                  | OVERALL SIZE<br>W X L X H                                                    | INTERIOR<br>Compartment Size                                                        | SHIP<br>WT. |
|------------------------------------------------------------------------------------------------------------------------------------------------------------------|---------------------------------------------------------|---------------------------------------------------------------------------|-------------------------|------------------------------------------------------------------------------|-------------------------------------------------------------------------------------|-------------|
| <ul> <li>Interior storage for small catering<br/>functions</li> <li>Recessed plate storage</li> <li>Drop leaf sides increase top surface<br/>area 50%</li> </ul> | 79685                                                   | laminate construction,<br>waterproof laminate top                         | laminate,<br>10 options | leaves up:<br>32 1/2" x 87 1/4" x 38"<br>leaves down:<br>32 1/2" x 55" x 38" | left: 25 1/4"W x 27 1/4"D x 30<br>1/2"H<br>right: 19 1/2"W x<br>27 1/4"D x 30 1/2"H | 315         |
| <ul> <li>Top railing on 3 sides</li> <li>4" recessed heavy duty casters; 2 fixed, 2 swivel</li> <li>Freight class: 125</li> </ul>                                | 4" recessed heavy duty casters; 2 fixed, 2 swivel 79868 | veneer construction,<br>solid surface top in<br>4 standard finish options | veneer,<br>4 options    | leaves up:<br>32 1/2" x 87 1/4" x 38"<br>leaves down:<br>32 1/2" x 55" x 38" | left: 25 1/4"W x 27 1/4"D x 30<br>1/2"H<br>right: 19 1/2"W x<br>27 1/4"D x 30 1/2"H | 450         |