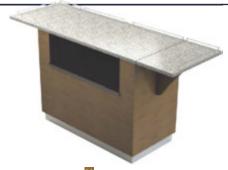

genevadesignsllc.com/ breakoutdining

- · Boardroom luncheons
- · Conference break-outs
- Stadium suites

#79685

in custom lacewood laminate

with black laminate top

**Bristol Collection** #79989 V in puritan pine veneer with ebony granite top

#79685 L in amber maple laminate with black laminate top

#79868 V in puritan pine veneer with rocky road granite

| STANDARD FEATURES                                                                                                                                                | MODEL                                                   | DESCRIPTION                                                               | FINISH                  | OVERALL SIZE<br>W X L X H                                                    | INTERIOR<br>Compartment Size                                                        | SHIP<br>WT. |
|------------------------------------------------------------------------------------------------------------------------------------------------------------------|---------------------------------------------------------|---------------------------------------------------------------------------|-------------------------|------------------------------------------------------------------------------|-------------------------------------------------------------------------------------|-------------|
| <ul> <li>Interior storage for small catering<br/>functions</li> <li>Recessed plate storage</li> <li>Drop leaf sides increase top surface<br/>area 50%</li> </ul> | 79685                                                   | laminate construction,<br>waterproof laminate top                         | laminate,<br>10 options | leaves up:<br>32 1/2" x 87 1/4" x 38"<br>leaves down:<br>32 1/2" x 55" x 38" | left: 25 1/4"W x 27 1/4"D x 30<br>1/2"H<br>right: 19 1/2"W x<br>27 1/4"D x 30 1/2"H | 315         |
| <ul> <li>Top railing on 3 sides</li> <li>4" recessed heavy duty casters; 2 fixed, 2 swivel</li> <li>Freight class: 125</li> </ul>                                | 4" recessed heavy duty casters; 2 fixed, 2 swivel 79868 | veneer construction,<br>solid surface top in<br>4 standard finish options | veneer,<br>4 options    | leaves up:<br>32 1/2" x 87 1/4" x 38"<br>leaves down:<br>32 1/2" x 55" x 38" | left: 25 1/4"W x 27 1/4"D x 30<br>1/2"H<br>right: 19 1/2"W x<br>27 1/4"D x 30 1/2"H | 450         |