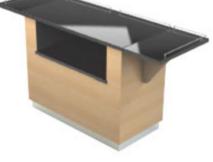

genevadesignsllc.com/ breakoutdining

- · Boardroom luncheons
- · Conference break-outs
- Stadium suites

#79685

in custom lacewood laminate

with black laminate top

**Bristol Collection** #79989 V in puritan pine veneer with ebony granite top

#79685 L in amber maple laminate with black laminate top

#79868 V in puritan pine veneer with rocky road granite

| STANDARD FEATURES                                                                                                                                                | MODEL                                                   | DESCRIPTION                                                               | FINISH                  | OVERALL SIZE<br>W X L X H                                                    | INTERIOR<br>Compartment Size                                                        | SHIP<br>WT. |
|------------------------------------------------------------------------------------------------------------------------------------------------------------------|---------------------------------------------------------|---------------------------------------------------------------------------|-------------------------|------------------------------------------------------------------------------|-------------------------------------------------------------------------------------|-------------|
| <ul> <li>Interior storage for small catering<br/>functions</li> <li>Recessed plate storage</li> <li>Drop leaf sides increase top surface<br/>area 50%</li> </ul> | 79685                                                   | laminate construction,<br>waterproof laminate top                         | laminate,<br>10 options | leaves up:<br>32 1/2" x 87 1/4" x 38"<br>leaves down:<br>32 1/2" x 55" x 38" | left: 25 1/4"W x 27 1/4"D x 30<br>1/2"H<br>right: 19 1/2"W x<br>27 1/4"D x 30 1/2"H | 315         |
| <ul> <li>Top railing on 3 sides</li> <li>4" recessed heavy duty casters; 2 fixed, 2 swivel</li> <li>Freight class: 125</li> </ul>                                | 4" recessed heavy duty casters; 2 fixed, 2 swivel 79868 | veneer construction,<br>solid surface top in<br>4 standard finish options | veneer,<br>4 options    | leaves up:<br>32 1/2" x 87 1/4" x 38"<br>leaves down:<br>32 1/2" x 55" x 38" | left: 25 1/4"W x 27 1/4"D x 30<br>1/2"H<br>right: 19 1/2"W x<br>27 1/4"D x 30 1/2"H | 450         |