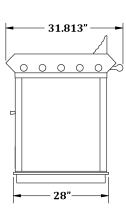

#### **Overall Dimensions:**

Width: 33.313" **Depth:** 31.813" Height: 42"

Overall Dimensions are for Top Half

Antique Unifloss only.