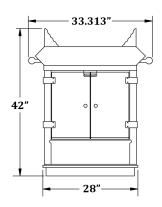

#### **Overall Dimensions:**

Width: 33.313" **Depth:** 31.813" Height: 42"

Overall Dimensions are for Top Half

Antique Unifloss only.