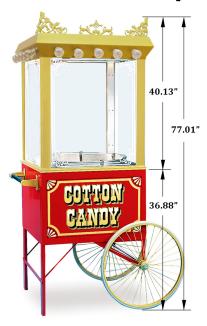

### **Specifications**

Unit shown w/Floss Machine & 3118CF Cart for reference only (all items sold separately).