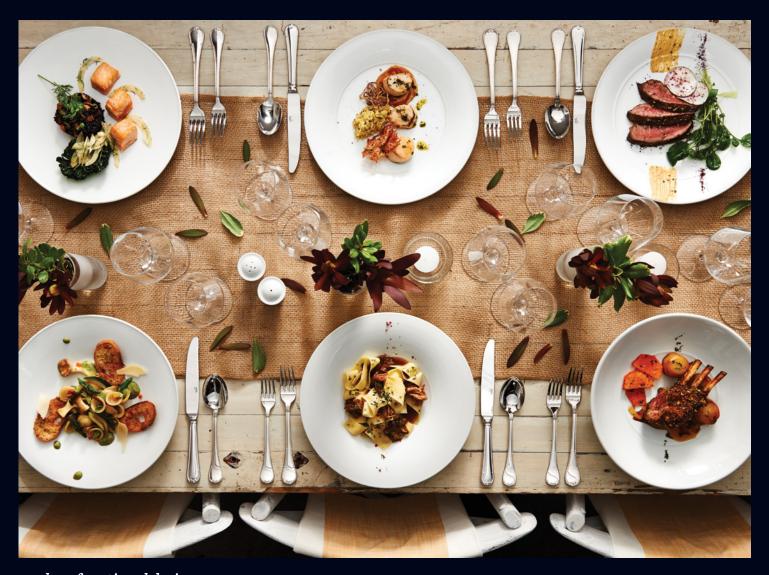

## modern functional design

The Rene Ozorio Aura Collection is uniquely designed to bring a sensational added dimension to the dining experience, creating a complete sensory occasion. The delicate, modern banded embossments around the rim were specifically designed to meet the demands of foodservice presentation, while providing a functional design and high-end appeal. Furthermore, the innovative addition of like-sized banquet plates and universal plate cover offers a creative solution to make banqueting easy and efficient. With a vast selection of formal, casual and banqueting shapes, Aura provides a simple yet exciting solution to any food presentation.