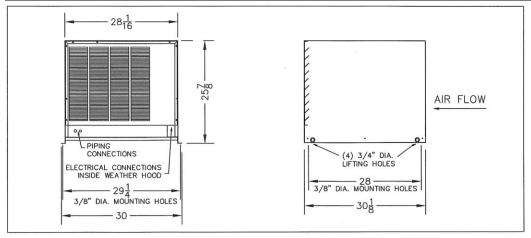

| DIMENSIONAL DATA          |    |    |          |           |           |  |
|---------------------------|----|----|----------|-----------|-----------|--|
| OVERALL (to nearest inch) |    |    |          |           |           |  |
| L                         | W  | Н  | WT (lbs) | BASE SIZE | BASE/HOOD |  |
| 30                        | 31 | 26 | 250      | M3        | 031M      |  |