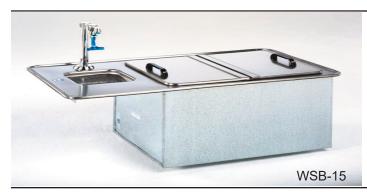

# WATER STATION

□ WSB-15□ WSB-19

Non-Mechanical, with Ice Chest

#### **SPECIFICATIONS**

**TOP**: Constructed of 18 gauge, type 304 stainless steel, die stamped with a raised perimeter bead. There shall be a solid vinyl gasket under the beaded edge to form a seal to the counter top, thus preventing seepage or marring of the counter top. A coved pan insert is secured to the top, and is equipped with a 1/4" IPS drain and a removable anti-splash grate. Mounted above the drain pan is a chrome plated, brass glass filler with a volume regulator and stream director.

**ICE CHEST**: The inner liner shall be 22 gauge, type 304 stainless steel. All corners are coved with a minimum 1/4" radius. A 1" plastic drain fitting is provided.

**INSULATION**: The pan is fully insulated with high density polystyrene, 1" thick on all sides, 1-1/2" thick on the bottom and enclosed with a 24 gauge galvanized steel outer liner.

**LID**: The ice chest is provided with a S/S double pan, insulated lid with a rubber, self-insulating hinge. The entire lid is removable.

Specifications subject to change without notice.

#### STANDARD FEATURES

- Chrome plated, lever action glass filler
- Large capacity ice chest fully insulated to hold ice longer
- Removable S/S hinged lid
- Factory applied gasket makes installation a snap and seals units to the counter top, thus eliminating seepage
- Sanitary provided with a drain trough with anti-splash grate
- 1-Year Parts & Labor Warranty
- NSF Certified