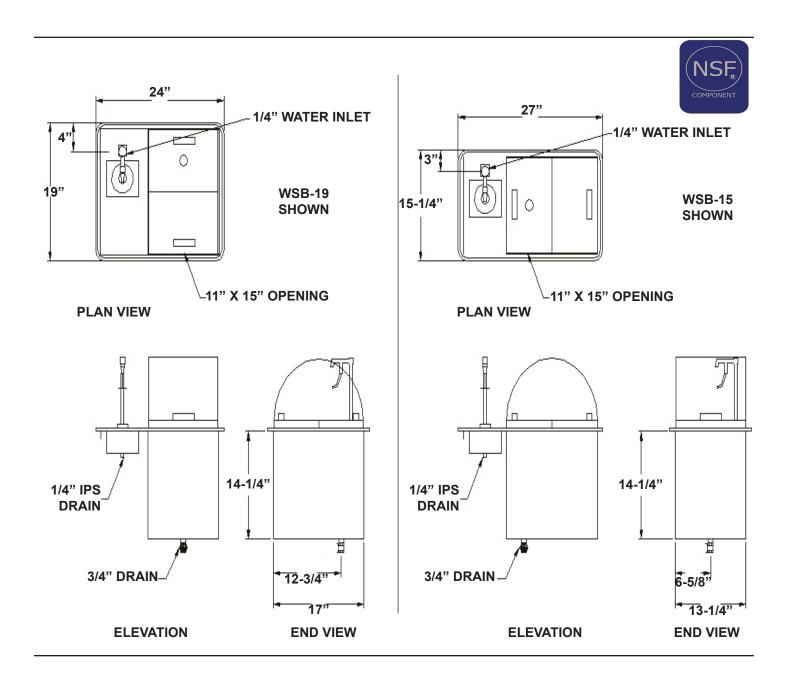

## **ACCESSORIES**

- 3020-2 Pitcher Filler
- LLD Lid Locking Device "Non-certified part"

<sup>\*</sup>Please see Operation & Installation Manual for <u>ALL</u> operation and maintenance details.

| MODEL  | CUT-OUT                           | ICE CAPACITY   | SHIP WT        |
|--------|-----------------------------------|----------------|----------------|
|        | REQUIRED                          | (LBS.)         | (LBS.)         |
| WSB-15 | 13-1/2" X 25-1/4"                 | 40             | 78             |
|        | (34.2 X 64.1cm)                   | (18.1kg)       | (35.4kg)       |
| WSB-19 | 17-1/4" X 22-1/4" (43.8 X 56.5cm) | 60<br>(27.2kg) | 78<br>(35.4kg) |