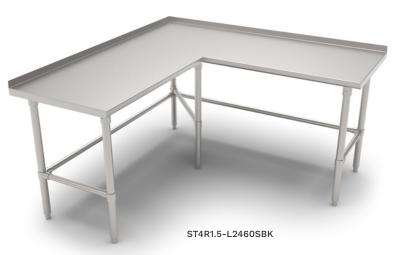

## "ST4R1.5-LSBK" STAINLESS STEEL TOP WORK TABLES

"L" Shaped, 14GA Top w/Stainless Base & Bracing - 11/2" Riser

### FEATURES:

- 14GA Stainless Steel Top
- Type 300 Stainless Steel With #4 Polish, Satin Finish
- Top Is Sound Deadened
- Reinforced With 1"x2" Channel Running Entire Length Of Table
- 1-1/2" Stallion Edge On Front Side Edges 90 Degree Bend Down For Table Line-Up
- Stainless Steel Base With Bracing
- Adjustable Bullet Feet
- Shipped Knocked-Down, Easy-To-Assemble

### "ST4R1.5-LSBK" STAINLESS STEEL WORK TABLES

| MODEL            | SIZE (L X W X H) | WIDTH (W) | WEIGHT (LBS) |
|------------------|------------------|-----------|--------------|
| ST4R1.5-L2460SBK | 60"x24"x37-1/4"  | 24"       | 117          |
| ST4R1.5-L3060SBK | 60"x30"x37-1/4"  | 30"       | 126          |