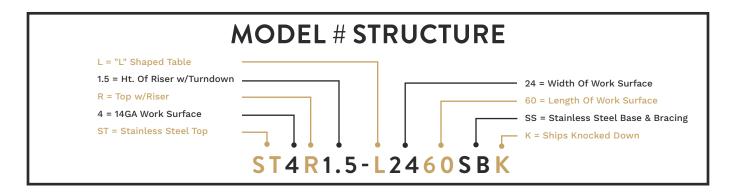

## "ST4R1.5-LSBK" STAINLESS STEEL TOP WORK TABLES

"L" Shaped, 14GA Top w/Stainless Base & Bracing - 11/2" Riser

### "ST4R1.5-LSBK" STAINLESS STEEL WORK TABLES

| MODEL            | SIZE (L X W X H) | WIDTH (W) | WEIGHT (LBS) |
|------------------|------------------|-----------|--------------|
| ST4R1.5-L2460SBK | 60"x24"x37-1/4"  | 24"       | 117          |
| ST4R1.5-L3060SBK | 60"x30"x37-1/4"  | 30"       | 126          |

## "ST4R1.5-LSBK" STAINLESS STEEL WORK TABLES

| MODEL            | SIZE (L X W X H) | WIDTH (W) | WEIGHT (LBS) |
|------------------|------------------|-----------|--------------|
| ST4R1.5-L2460SBK | 60"x24"x37-1/4"  | 24"       | 117          |
| ST4R1.5-L3060SBK | 60"x30"x37-1/4"  | 30"       | 126          |