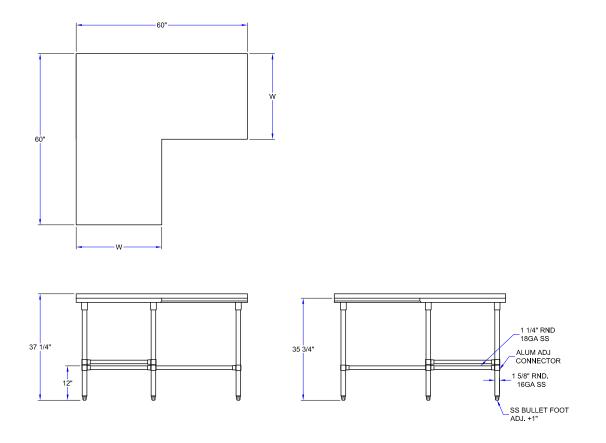

#### **SPECIFICATIONS:**

- Top: Stainless Steel Tops Are TIG Welded, Exposed Welds Are Polished To Match Adjacent Surface
- Top: 14GA Stainless Steel Type 300 Stainless Steel With #4 Polish, Satin Finish
- Bracing: 1-1/4" Round O.D. 18GA Stainless Steel
- Legs: 1-5/8" Round O.D. 16GA Tubular Stainless Steel
- Gussets: Stainless Steel
- Feet: 1" Adjustable Stainless Bullet Feet

### "ST4R1.5-LSBK" STAINLESS STEEL WORK TABLES

| MODEL            | SIZE (L X W X H) | WIDTH (W) | WEIGHT (LBS) |
|------------------|------------------|-----------|--------------|
| ST4R1.5-L2460SBK | 60"x24"x37-1/4"  | 24"       | 117          |
| ST4R1.5-L3060SBK | 60"x30"x37-1/4"  | 30"       | 126          |

## "ST4R1.5-LSBK" STAINLESS STEEL WORK TABLES

| MODEL            | SIZE (L X W X H) | WIDTH (W) | WEIGHT (LBS) |
|------------------|------------------|-----------|--------------|
| ST4R1.5-L2460SBK | 60"x24"x37-1/4"  | 24"       | 117          |
| ST4R1.5-L3060SBK | 60"x30"x37-1/4"  | 30"       | 126          |