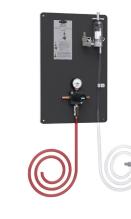

## **Regulator Panels with FOBs**

В

## **Standard Features**

- Allows for a simple way to route beer lines, while maintaining a neat installation within your walk-in cooler
- Panels come standard with NSF approved FOB, which prevents beer loss
- FOB has a protective strainer along with a vent rinse manifold for easy maintenance
- Includes most accurate, tamper-proof, regulator in the beverage dispense industry
- Thanks to the design of the manifold, the regulator body can be repaired or replaced in the field with ease
- Panels are pre-drilled and made up of NSF approved material that can be sealed directly to cooler wall
- Significantly less pressure drop compared to the competition means less foam and more profit
- Each Regulator Panel includes air hose, beer connector(s), nuts, tailpieces, washers, and hose clamps

|   | Model  | Overall<br>Length<br>(A) | Width<br>B | # of<br>Beer Lines | Weight<br>(Ibs) |
|---|--------|--------------------------|------------|--------------------|-----------------|
| Α | KBP-F1 | 17"                      | 11"        | 1                  | 6               |
| В | KBP-F2 | 17"                      | 11"        | 2                  | 8.5             |
| С | KBP-F3 | 17"                      | 22"        | 3                  | 14              |
| D | KBP-F4 | 17"                      | 22"        | 4                  | 18              |