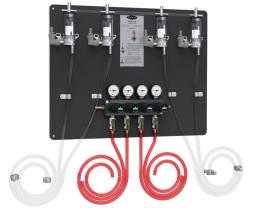

## **Regulator Panels with FOBs**

В

## **Standard Features**

- Allows for a simple way to route beer lines, while maintaining a neat installation within your walk-in cooler
- Panels come standard with NSF approved FOB, which prevents beer loss
- FOB has a protective strainer along with a vent rinse manifold for easy maintenance
- Includes most accurate, tamper-proof, regulator in the beverage dispense industry
- Thanks to the design of the manifold, the regulator body can be repaired or replaced in the field with ease
- Panels are pre-drilled and made up of NSF approved material that can be sealed directly to cooler wall
- Significantly less pressure drop compared to the competition means less foam and more profit
- Each Regulator Panel includes air hose, beer connector(s), nuts, tailpieces, washers, and hose clamps

|   | Model  | Overall<br>Length<br>(A) | Width<br>B | # of<br>Beer Lines | Weight<br>(Ibs) |
|---|--------|--------------------------|------------|--------------------|-----------------|
| Α | KBP-F1 | 17"                      | 11"        | 1                  | 6               |
| В | KBP-F2 | 17"                      | 11"        | 2                  | 8.5             |
| С | KBP-F3 | 17"                      | 22"        | 3                  | 14              |
| D | KBP-F4 | 17"                      | 22"        | 4                  | 18              |