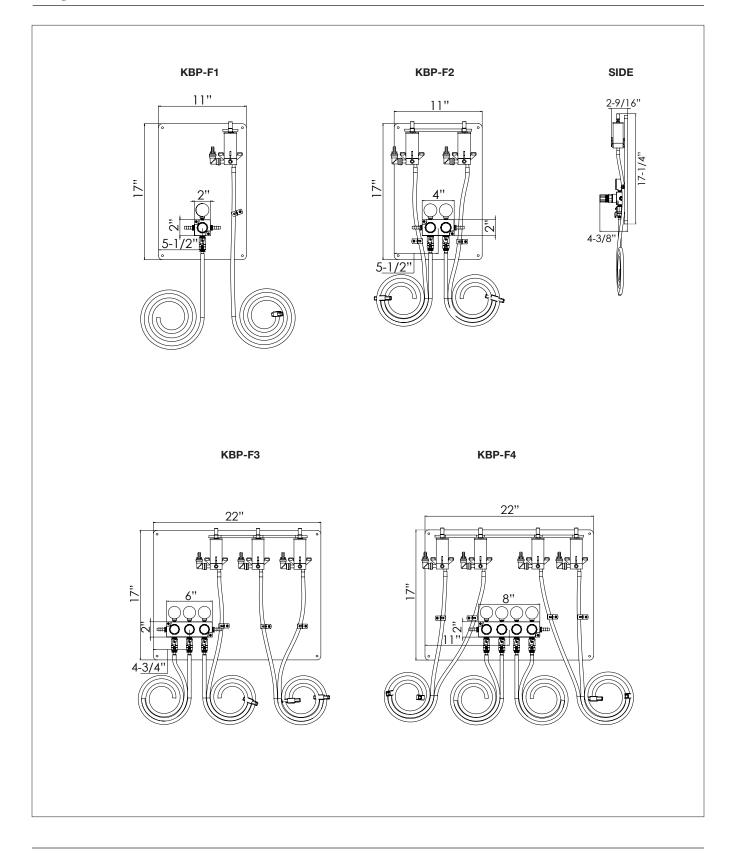

|   | Model  | Overall<br>Length<br>(A) | Width<br>B | # of<br>Beer Lines | Weight<br>(Ibs) |
|---|--------|--------------------------|------------|--------------------|-----------------|
| Α | KBP-F1 | 17"                      | 11"        | 1                  | 6               |
| В | KBP-F2 | 17"                      | 11"        | 2                  | 8.5             |
| С | KBP-F3 | 17"                      | 22"        | 3                  | 14              |
| D | KBP-F4 | 17"                      | 22"        | 4                  | 18              |