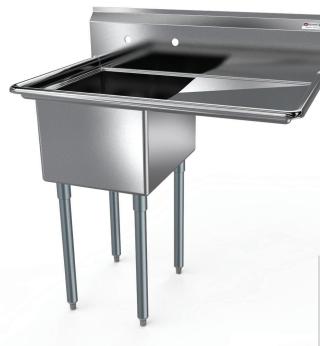

## ECONOMY 1-BOWL 1-DRAINBOARD SINK (RIGHT)

## **SINKS - 1 BOWL**

## FEATURES

- 10"H Backsplash with 2" Return to Wall
- 8" On-Center Wall-Mounted Faucet
  Holes
- 3-½" Die-Stamped Drain Opening With Drain Basket Included
  - One Drainboard (Right Side)
    Adjustable Bullet Feet