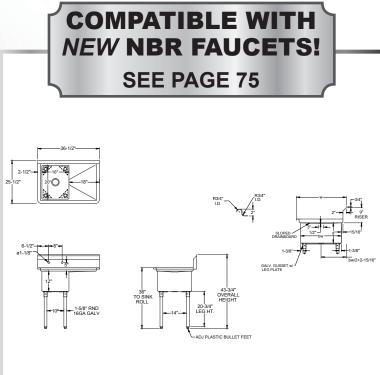

## MATERIALS

- 18 Gauge 300 Series Stainless Steel; Fabricated
- · Galvanized Legs and Gussets
- Plastic Bullet Feet

## FEATURES

- 10"H Backsplash with 2" Return to Wall
- 8" On-Center Wall-Mounted Faucet
  Holes
- 3-½" Die-Stamped Drain Opening With Drain Basket Included
  - One Drainboard (Right Side)
    Adjustable Bullet Feet

| MODEL<br>NUMBER | BOWL SIZE<br>L X W X H | LENGTH          | WIDTH                                    | DRAINBOARD |
|-----------------|------------------------|-----------------|------------------------------------------|------------|
| 1SG-162012R18   | 16" x 20" x 12"        | 36-1/2"         | <b>25-</b> <sup>1</sup> / <sub>2</sub> " | 18"        |
| 1SG-181812R18   | 18" x 18" x 12"        | 38-1/2"         | <b>23-</b> <sup>1</sup> / <sub>2</sub> " | 18"        |
| 1SG-182414R24   | 18" x 24" x 14"        | <b>44-1/2</b> " | <b>29-</b> <sup>1</sup> / <sub>2</sub> " | 24"        |
| 1SG-242414R24   | 24" x 24" x 14"        | <b>50-1/2</b> " | <b>29-</b> <sup>1</sup> / <sub>2</sub> " | 24"        |