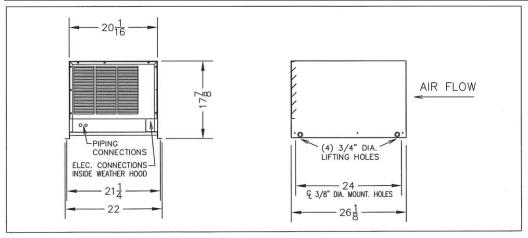

| DIMENSIONAL DATA |                          |    |          |           |           |  |  |
|------------------|--------------------------|----|----------|-----------|-----------|--|--|
|                  | OVERALL (to nearest inch | )  |          |           |           |  |  |
| L                | W                        | Н  | WT (lbs) | BASE SIZE | BASE/HOOD |  |  |
| 22               | 27                       | 18 | 180      | M1        | 011M      |  |  |