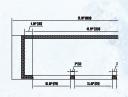

Warranty: 2-Years Parts & Labor, 5 Years on Compressor

| MODEL    | DOORS | EXT DIMENSIONS<br>W x D x H | INT. DIMENSIONS<br>W x D x H | CU. FT. | AMPS | H.P. | SHIP<br>WEIGHT |
|----------|-------|-----------------------------|------------------------------|---------|------|------|----------------|
| E-KDD4-2 | 3     | 73 x 24.4 x 36.2            | 60 x 18.11 x 29.3            | 20.80   | 3    | 1/2  | 349 lbs        |