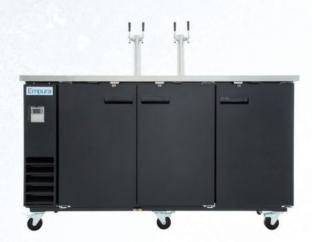

## **Beer Dispenser**

## **Features**

- CFC-Free refrigerant and foam insulation
- Electronic thermostat and digital LED temperature display for accurate control and easy reading
- Interior: 430 Stainless Steel floor with heavy gauge removable galvanized steel and stainless steel walls.
- Exterior: Heavy duty, wear resistant laminated black vinyl front and sides. Galvanized steel back. All stainless steel counter top and lid for durability and ease of cleaning.
- · Self closing hinged doors with key lock
- Snap-in magnetic door gasket removable and replaceable without tools for ease of cleaning
- Over sized balanced refrigeration system using environmentally friendly R290 Refrigerant system
- Cooled (cold air channeled) and insulated 3" diameter beer column for uniform beer temperature and reduced foaming for a perfect pour
- Faucets made out of polished stainless steel
- Designed to hold a variety of kegs.
- Standard 4" casters, make it easy to maneuver and clean underneath
- Side mounted condensing system
- Forced air cooling with large fan motor and fan blades for better air circulation
- $\bullet$  Temperature: 33 to 41°F / 0.5 to 5°C
- Electrical: 115/60/1 with NEMA 5-15P