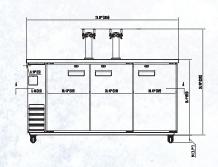

Warranty: 2-Years Parts & Labor, 5 Years on Compressor

| MODEL    | DOORS | EXT DIMENSIONS<br>W x D x H | INT. DIMENSIONS<br>W x D x H | CU. FT. | AMPS | H.P. | SHIP<br>WEIGHT |
|----------|-------|-----------------------------|------------------------------|---------|------|------|----------------|
| E-KDD4-2 | 3     | 73 x 24.4 x 36.2            | 60 x 18.11 x 29.3            | 20.80   | 3    | 1/2  | 349 lbs        |