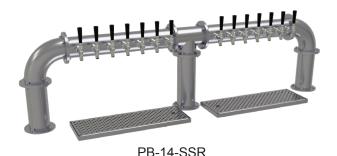

# **Pipe Bridge Tower**

## Standard Features

- 1/4" stainless steel shanks with 3/16" restriction lines
- · All stainless steel faucets
- · Surface mount, stainless steel drain pans with removable, perforated inserts
- Tower mounting hardware for tops up to 4" thick
- Glycol cooled for recirculating system

## Configurable Options

- 6, 8, 10, 12, 14 or 16 faucets
- · Grainline or mirror finish
- Rinser faucet centered on drain pan