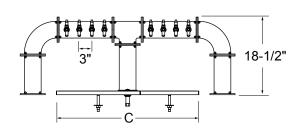

## SIDE ELEVATIONS

## NO RINSER FAUCET

#### **Shank Sizes**

• 1/4" I.D. with 3/16" fitting