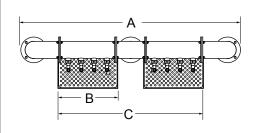

#### **PLAN VIEWS**

#### WITH RINSER FAUCET

| PIPE BRIDGE TOWER |         |         |         |         |         |         |  |  |
|-------------------|---------|---------|---------|---------|---------|---------|--|--|
| FAUCETS           | 6       | 8       | 10      | 12      | 14      | 16      |  |  |
| "A" WIDTH         | 45-1/4" | 51-1/4" | 57-1/4" | 63-1/4" | 69-1/4" | 75-1/4" |  |  |
| "B" WIDTH         | 11"     | 14"     | 17"     | 20"     | 23"     | 26"     |  |  |
| "C" WIDTH         | 28"     | 34"     | 40"     | 46"     | 52"     | 58"     |  |  |