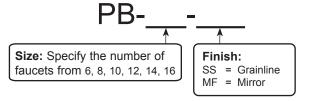

## Configurable Options

- 6, 8, 10, 12, 14 or 16 faucets
- · Grainline or mirror finish
- Rinser faucet centered on drain pan