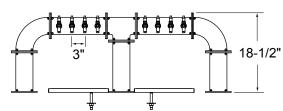

## SIDE ELEVATIONS

## NO RINSER FAUCET

#### **Shank Sizes**

• 1/4" I.D. with 3/16" fitting