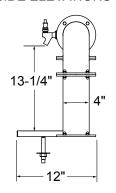

ackflow prevention to meet applicable federal, state, and local plumbing code requirements.
- Install in-line water pressure regulator (included)
- A separate shut-off valve is recommended (not included)

NOTE: Rinser faucets are not intended for use with towers mounted to a refrigerator due to risk of water line freeze up.

03012383 Rinser Faucet Assembly



4004503 Conforms to NSF/ANSI STD 372

To view cleaning and care instructions, please visit: https://www.glastender.com/PDF/F-423-011 ss clean care.pdf

Glastender, Inc. • 5400 N Michigan Rd • Saginaw, MI • 48604-9780 989.752.4275 • 800.748.0423 • Fax 989.752.4444

www.glastender.com

Specifications subject to change without notice. For current specifications please visit our website.

Approval/Notes:

## Drawings

## SIDE ELEVATIONS



#### **PLAN VIEWS**

## NO RINSER FAUCET





#### WITH RINSER FAUCET







| PIPE BRIDGE TOWER |         |         |         |         |         |         |  |  |
|-------------------|---------|---------|---------|---------|---------|---------|--|--|
| FAUCETS           | 6       | 8       | 10      | 12      | 14      | 16      |  |  |
| "A" WIDTH         | 45-1/4" | 51-1/4" | 57-1/4" | 63-1/4" | 69-1/4" | 75-1/4" |  |  |
| "B" WIDTH         | 11"     | 14"     | 17"     | 20"     | 23"     | 26"     |  |  |
| "C" WIDTH         | 28"     | 34"     | 40"     | 46"     | 52"     | 58"     |  |  |