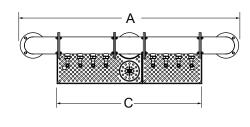

#### **PLAN VIEWS**

#### WITH RINSER FAUCET

| PIPE BRIDGE TOWER |         |         |         |         |         |         |  |  |
|-------------------|---------|---------|---------|---------|---------|---------|--|--|
| FAUCETS           | 6       | 8       | 10      | 12      | 14      | 16      |  |  |
| "A" WIDTH         | 45-1/4" | 51-1/4" | 57-1/4" | 63-1/4" | 69-1/4" | 75-1/4" |  |  |
| "B" WIDTH         | 11"     | 14"     | 17"     | 20"     | 23"     | 26"     |  |  |
| "C" WIDTH         | 28"     | 34"     | 40"     | 46"     | 52"     | 58"     |  |  |