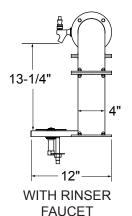

#### WITH RINSER FAUCET

| PIPE BRIDGE TOWER |         |         |         |         |         |         |  |  |
|-------------------|---------|---------|---------|---------|---------|---------|--|--|
| FAUCETS           | 6       | 8       | 10      | 12      | 14      | 16      |  |  |
| "A" WIDTH         | 45-1/4" | 51-1/4" | 57-1/4" | 63-1/4" | 69-1/4" | 75-1/4" |  |  |
| "B" WIDTH         | 11"     | 14"     | 17"     | 20"     | 23"     | 26"     |  |  |
| "C" WIDTH         | 28"     | 34"     | 40"     | 46"     | 52"     | 58"     |  |  |

#### Rinser Faucet (optional)

- · Accepts 3/8" cold water lead
- 30 psi water pressure regulator included
- 1.2 gallons per minute

## Optional Rinser Faucet