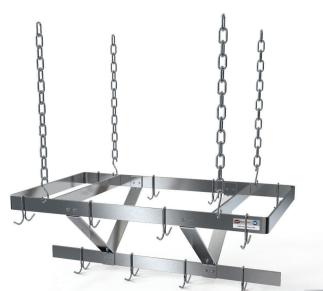

## **CEILING MOUNTED POT RACK**

## **POT RACKS**

## MATERIALS

- 304 Series Stainless Steel 2" x ¼" Flat Bar
- 24" Stainless Steel Hanging Chains

## **FEATURES**

- Triple Bar Design
  Includes Double Prong Stainless Steel Hooks
- All Units Shipped Knocked Down (Easy Assembly)

| MODEL NUMBER | LENGTH | WIDTH | NUMBER OF<br>HOOKS |
|--------------|--------|-------|--------------------|
| CMPR-36      | 36"    | 22"   | 12                 |
| CMPR-48      | 48"    | 22"   | 12                 |
| CMPR-60      | 60"    | 22"   | 18                 |
| CMPR-72      | 72"    | 22"   | 18                 |
| CMPR-96      | 96"    | 22"   | 18                 |