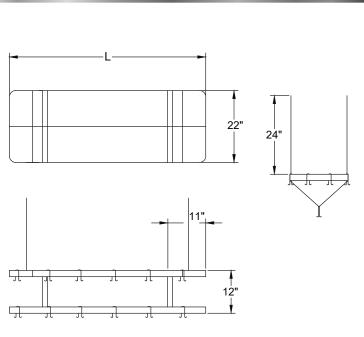

## MATERIALS

- 304 Series Stainless Steel 2" x ¼" Flat Bar
- 24" Stainless Steel Hanging Chains

## **FEATURES**

- Triple Bar Design
  Includes Double Prong Stainless Steel Hooks
- All Units Shipped Knocked Down (Easy Assembly)

| MODEL NUMBER | LENGTH | WIDTH | NUMBER OF<br>HOOKS |
|--------------|--------|-------|--------------------|
| CMPR-36      | 36"    | 22"   | 12                 |
| CMPR-48      | 48"    | 22"   | 12                 |
| CMPR-60      | 60"    | 22"   | 18                 |
| CMPR-72      | 72"    | 22"   | 18                 |
| CMPR-96      | 96"    | 22"   | 18                 |