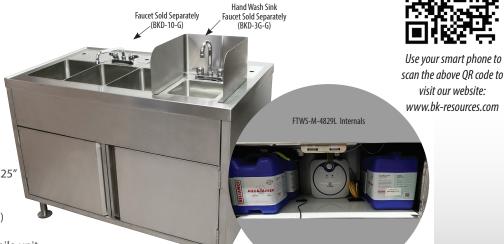

## Features:

- Three Compartment Sink & Hand Washing Sink with Side Splashes All in One Station
- Perforated Removable Drain Board
- Mountable Flange Feet Adjustable up to 1.25"
- Hinged Doors to Access Storage
- Storage Space: 27"l x 44 3/4"w x 16"h to bottom of bowls (drains will affect spacing)
- Standard Unit Hard plumbing
- M in the model number denotes it is a mobile unit
- Mobile Unit Water heater, Fresh & Waste Water
- Plug Style 5-15p
- Hot Water Units: Watts 1474, Amps 14.8
- Cold Water Units: Watts 33.6, Amps 2.8

- Material:
- 14 ga. T-304 Stainless Steel Top
- 18 ga. T-304 Stainless Steel Body
- Stainless Steel Legs

| Part Number  | Overall Dim.<br>(l x w x h) | Bowl Size<br>Hand Sink (lxwxd) |           | Grey Water<br>Capacity | Water Pump<br>Voltage | Water Pump<br>Flow Rate | Water Heater<br>Voltage | Water Heater<br>Capacity |
|--------------|-----------------------------|--------------------------------|-----------|------------------------|-----------------------|-------------------------|-------------------------|--------------------------|
| FTWS-4829L   | 29" x 48" x 42 1/8"         | 9" x 9" x 5"                   | -         | -                      | -                     | -                       | -                       | -                        |
| FTWS-M-4829L | 29" x 48" x 42 1/8"         | 9" x 9" x 5"                   | 5 Gallons | 21 Gallons             | 12 V                  | 3.3 GPM                 | 120 V                   | 2.5 Gallons              |