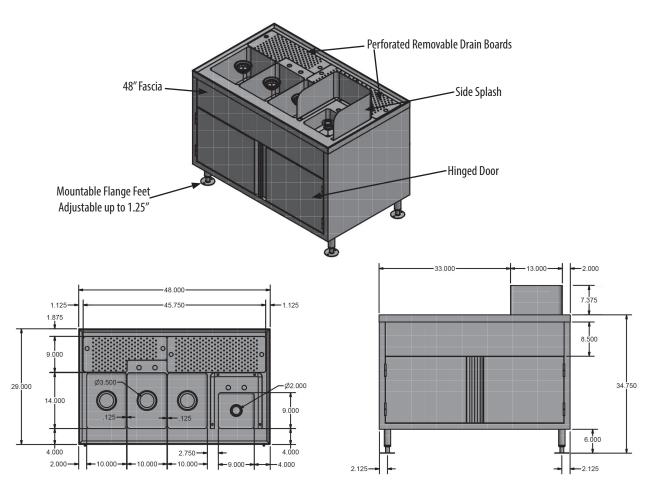

## Features:

- Three Compartment Sink & Hand Washing Sink with Side Splashes All in One Station
- Perforated Removable Drain Board
- Mountable Flange Feet Adjustable up to 1.25"
- Hinged Doors to Access Storage
- Storage Space: 27"l x 44 3/4"w x 16"h to bottom of bowls (drains will affect spacing)
- Standard Unit Hard plumbing
- M in the model number denotes it is a mobile unit
- Mobile Unit Water heater, Fresh & Waste Water
- Plug Style 5-15p
- Hot Water Units: Watts 1474, Amps 14.8
- Cold Water Units: Watts 33.6, Amps 2.8

- Material:
- 14 ga. T-304 Stainless Steel Top
- 18 ga. T-304 Stainless Steel Body
- Stainless Steel Legs

| Part Number  | Overall Dim.<br>(l x w x h) | Bowl Size<br>Hand Sink (lxwxd) |           | Grey Water<br>Capacity | Water Pump<br>Voltage | Water Pump<br>Flow Rate | Water Heater<br>Voltage | Water Heater<br>Capacity |
|--------------|-----------------------------|--------------------------------|-----------|------------------------|-----------------------|-------------------------|-------------------------|--------------------------|
| FTWS-4829L   | 29" x 48" x 42 1/8"         | 9" x 9" x 5"                   | -         | -                      | -                     | -                       | -                       | -                        |
| FTWS-M-4829L | 29" x 48" x 42 1/8"         | 9" x 9" x 5"                   | 5 Gallons | 21 Gallons             | 12 V                  | 3.3 GPM                 | 120 V                   | 2.5 Gallons              |