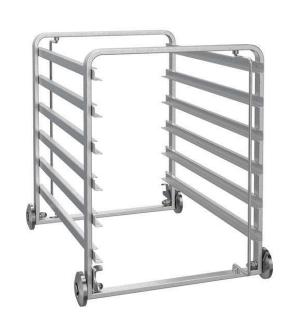

## Cooking accessories Mobile GastroNorm rack 5&6 GN

| ITEM #  |  |
|---------|--|
| MODEL # |  |
| NAME #  |  |
|         |  |
| SIS #   |  |

922600 (TRRAWH611)

Tray rack with wheels, 6 GN 1/1, 65mm pitch

922606 (TRRAWH511)

Tray rack with wheels, 5 GN 1/1, 80mm pitch

## **Main Features**

- Includes wheels and base support.
- If used with wheels, slide-in support is required.
- If used with base support it becomes a fixed

APPROVAL:

## **Key Information:**

External dimensions, Width:

922600 (TRRAWH611)504 mm922606 (TRRAWH511)504 mmExternal dimensions, Height:450 mmExternal dimensions, Depth:353 mm

Net weight:

**922600 (TRRAWH611)** 7 kg **922606 (TRRAWH511)** 6 kg