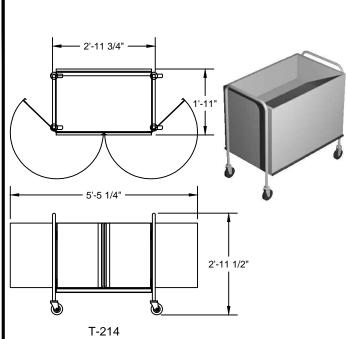

### **General Specifications**

Bussing Caddy to be Caddy Corporation model T-214.

Unit to be constructed of 16 gauge stainless steel with rounded coved corner interior and two 18 gauge stainless steel shelves. Frame to be 1" O.D. 16 gauge stainless steel tubing and fitted with 4" diameter heavy-duty swivel type casters with 3/4" stems and polyurethane tires. Stainless steel spacers to be between tubular frame and body to eliminate dirt pockets. Front and back to have continuous neoprene bumpers set into stainless steel channel frames. All stainless steel to be type 304 with No. 4 finish and be all welded construction. Front to have two hinged acrylic plate doors with full height stainless steel pull handles and magnetic catch latch.