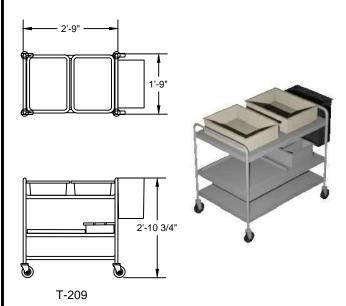

## **General Specifications**

Bussing Caddy to be Caddy Corporation model T-209.

Frame to be of 1" O.D. 16 gauge stainless steel. Unit to have three shelves of 18 gauge stainless steel with raised rounded edges on all sides, flanged down to form a 1-1/2" wide channel. Shelf corners shaped to fit contour of tubular frame and continuously welded to each leg at all contact points which eliminates unsanitary crevices. Casters to be 4" diameter heavy-duty swivel type with 3/4" stems and polyurethane tires.

Unit to include two 15" x 20" x 5" plastic dish boxes (PL-1520), one 10" x 18" cutlery pan, one 20" x 20" x 1-1/2" stainless steel glass rack tray, and one 15-1/2" x 6-1/2" x 16" removable stainless steel refuse container.