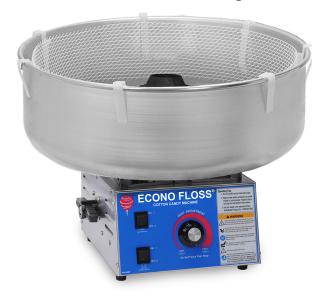

# **Specifications**

Height Depth Width

Unit view without Floss Pan

### **Overall Dimensions:**

**Width:** 26" (66.04 cm) **Depth:** 26" (66.04 cm) **Height:** 17.08" (43.4 cm)

(Dimensions include Floss Pan mounted

on unit.)

#### Features:

Aluminum Floss Pan