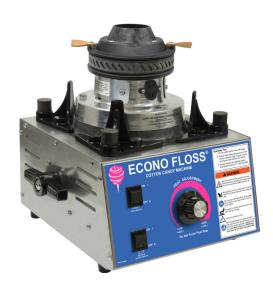

# **Specifications**

Height Depth Width

Unit view without Floss Pan

### **Overall Dimensions:**

**Width:** 26" (66.04 cm) **Depth:** 26" (66.04 cm) **Height:** 17.08" (43.4 cm)

(Dimensions include Floss Pan mounted

on unit.)