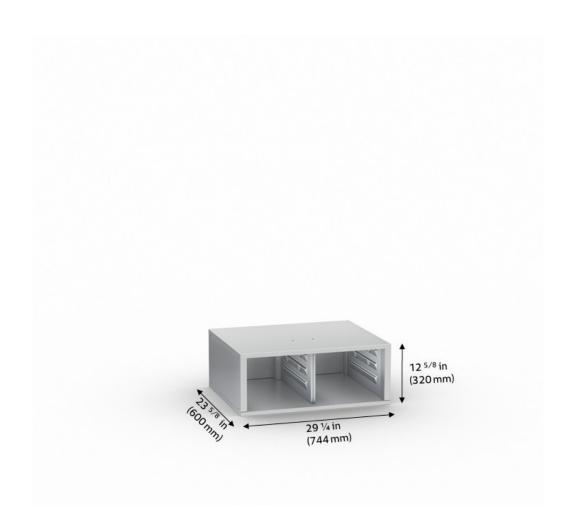

#### **Technical data:**

- Dimensions: 29 1/4 in (744 mm) x 23 5/8 in (600 mm) x 12 5/8 in (320 mm)
- Weight: 50.5 lb (22,9 kg)Material: Stainless steel