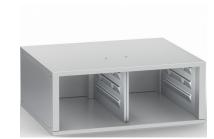

#### **Features:**

- The storage compartment in the substructure offers support rails for storing GN containers and accessories.
- 6 pairs of support rails. Side panels, top panel and rear closed.

#### **Technical data:**

- Dimensions: 29 1/4 in (744 mm) x 23 5/8 in (600 mm) x 12 5/8 in (320 mm)
- Weight: 50.5 lb (22,9 kg)Material: Stainless steel