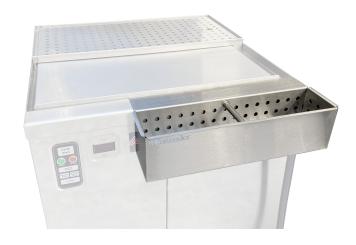

## Standard Features

- CWET-GW designed to clip on the front of the GW24 (no provision to clip on side)
- CWET-24 designed to clip onto the front or side of the GT-24
- CWET-30 designed to clip onto the front or side of the GT-30
- · Constructed of 18 ga. stainless steel
- Includes removable stainless steel perforated insert
- 1/2" welded tailpiece drain

**CWET-GW** PERFORATED **INSERT FRONT** CWET-24 PERFORATED **INSERT** CLIP **FRONT** CWET-30 PERFORATED **INSERT FRONT** CLIP

To view cleaning and care instructions, please visit: https://www.glastender.com/PDF/F-423-011\_ss\_clean\_care.pdf