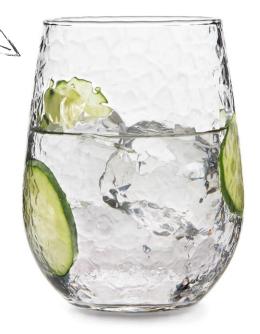

## **MOLTEN**

Your food and drink menus have gone organic, so why not your glassware? The versatile Molten stemless brings something new to the market with a modern, natural texture that evokes hot lava, glacial ice or rain on a windowpane. From refreshing hard seltzer to water, wine and spirits, any beverage shines in Molten, whose hammered grooves create a stunning optical effect across tabletops and bars as light filters through.

## FEATURES AND BENEFITS:

- Stemless glass features organic hammered texture
- Creates optical effect as light passes through glass onto tabletop or bar
- Versatile shape is ideal for wine, spirits, cocktails, water or soft drinks
- Dishwasher-safe; includes Safedge® rim guarantee