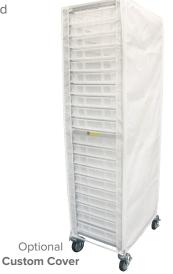

#### OPTIONAL FEATURES & ACCESSORIES

☐ Additional pasta trays - Perforated Dim: 15.5"W x 23.5"D x 2.75"H

 $\square$  Pasta trays - Solid

Dim: 15.5"W x 23.5"D x 2.75"H

□ Custom cover

Optional **Solid Pasta Tray** 