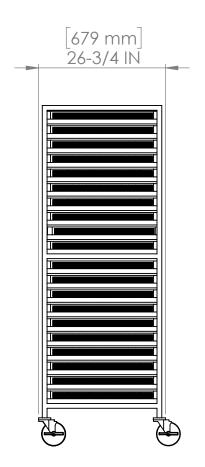

# APC20 TECHNICAL SPECIFICATIONS

| Model              | APC20                      |
|--------------------|----------------------------|
| Tray Capacity      | 20                         |
| Tray Dimension     | 15.50″W x 23.50″D x 2.75″H |
| Cart Dimension     | 19.5″W x 26.75″D x 71.50″H |
| Shipping Dimension | 24″W x 40″D x 71″H         |
| Net Weight         | 80 lbs                     |
| Shipping Weight    | 100 lbs                    |
| Shipping Class     | 300                        |