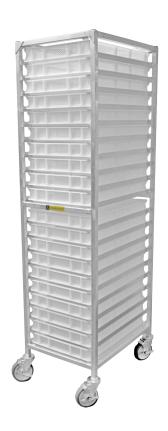

## PASTA CART

MARTINA

APC20

THE TOWER OF PASTA

### STANDARD FEATURES

- Holds up to 20 removable perforated trays
- Casters with locking wheels
- NSF approved
- Factory and on-location training. The Only Full-Service Pasta Machine Manufacturer in North America!