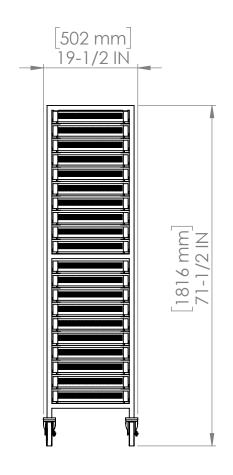

# APC20 TECHNICAL SPECIFICATIONS

| Model              | APC20                      |
|--------------------|----------------------------|
| Tray Capacity      | 20                         |
| Tray Dimension     | 15.50″W x 23.50″D x 2.75″H |
| Cart Dimension     | 19.5″W x 26.75″D x 71.50″H |
| Shipping Dimension | 24″W x 40″D x 71″H         |
| Net Weight         | 80 lbs                     |
| Shipping Weight    | 100 lbs                    |
| Shipping Class     | 300                        |