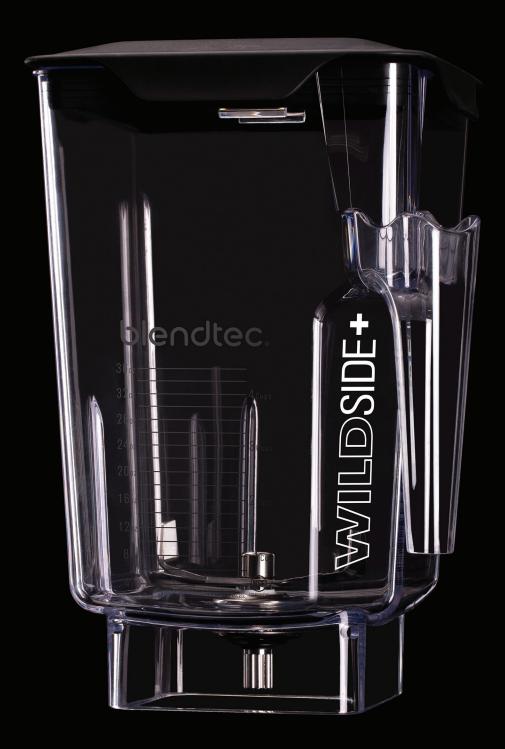

## PERFECTLY BALANCED PERFECTLY ERGONOMIC

Blendtec continually makes innovating strides to meet the needs of the industry. Designed with your employees in mind, our Ergo Jar is no exception. The morning smoothie rush will effortlessly fly by as the lower handle provides improved balance and operator ease of use.

## **LOWERED CENTER OF GRAVITY**

The placement of the Ergo Jar handle reduces stress and strain on the operator's wrist, while the added thumb rest ensures the perfect grip.

FLAT (HARD & SOFT)
For sound enclosure
models only