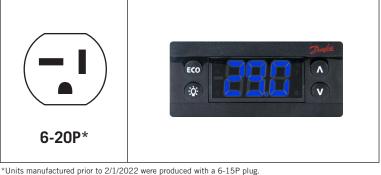

## **Operating Performance**

| Compressor                   | 1 HP                      | Condenser Inlet Water Temp   | Minimum 45° F / Maximum 80°                                                                                                                                                         |
|------------------------------|---------------------------|------------------------------|-------------------------------------------------------------------------------------------------------------------------------------------------------------------------------------|
| BTU per hour                 | 7,250                     | Ритр Туре                    | Rotary Vane                                                                                                                                                                         |
| Plug Type (NEMA #)           | 6-20P*                    | Push In Connector            | 12.7mm (1/2") O.D.                                                                                                                                                                  |
| Cord Length                  | 8'                        | Water Inlet & Outlet Fitting | Female 3/8" NPT                                                                                                                                                                     |
| Voltage                      | 208/230                   | Minimum Water Pipe Size      | 3/8"                                                                                                                                                                                |
| Running                      | 9.5A                      | Inlet Water Pressure         | Minimum 40 psi / Maximum 12                                                                                                                                                         |
| Refrigerant                  | R-134a                    |                              | .98 GPM. Water is only used when<br>the temperature of the condenser<br>rises high enough to open the coo<br>inlet valve. This is approximately<br>40% of the operating time depend |
| Charge                       | 0.56 kg (20 oz)           |                              |                                                                                                                                                                                     |
| Refrigerant Running Pressure | 18 (low) 140 (high)       | Water Usage                  |                                                                                                                                                                                     |
| Bath Capacity                | 43.5 litre (11.5 gallons) |                              | on ambient temperature and us                                                                                                                                                       |

\*Units manufactured prior to 2/1/2022 were produced with a 6-15P plug.