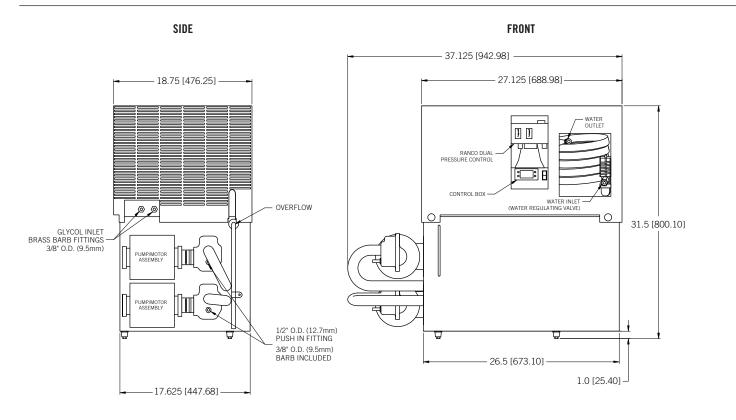

|
| Refrigerant Running Pressure | 18 (low) 140 (high)       | Water Usage                  |                                                                                                                                                                                     |
| Bath Capacity                | 43.5 litre (11.5 gallons) |                              | on ambient temperature and us                                                                                                                                                       |

\*Units manufactured prior to 2/1/2022 were produced with a 6-15P plug.

## **Dimensions**





## West

19791 Bahama St. Northridge, CA 91324 Tel. (818) 701-9765 Fax. (818) 701-9844

#### Central

10726 North Second St. Machesney Park, IL 61115 Tel. (815) 968-7557

#### Southeast

15111 Dispense Ln. Brooksville, FL 34604 Tel. (352) 799-6331

#### Northeast

4601 Saucon Creek Rd. Center Valley, PA 18034 Tel. (610) 625-4464 Fax. (610) 625-4466