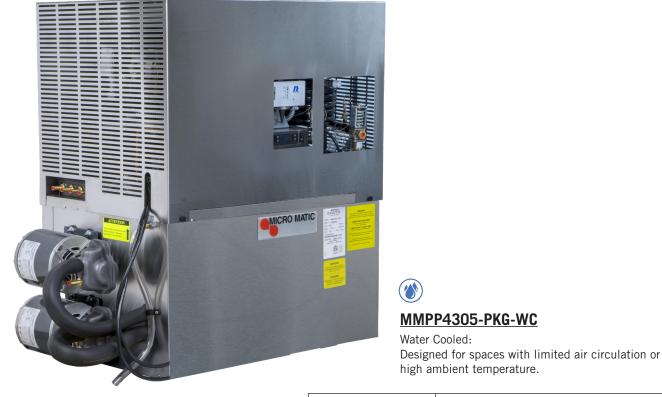

# **POWER PACK - WATER COOLED**

## PREMIUM - 2 PUMP - 7,250 BTUs

- Engineered by beer-industry experts for performance and value.
- Digital thermostat for accurate glycol bath temperature.
- Expanded urethane foam insulates cabinet to maintain glycol temperature and minimize condensation.
- Anti-vibration pads reduce motor noise.
- Exterior sight glass to verify glycol bath level.
- Rugged stainless steel cabinet.

#### **1 HP COMPRESSOR**

Location:

## **Specifications**

| Part No.        | Description                               | Shipping Weight |
|-----------------|-------------------------------------------|-----------------|
| MMPP4305-PKG-WC | Water cooled power pack, 2 pump and motor | 98 kg           |
|                 |                                           | 215 lbs         |