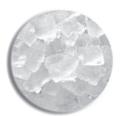

### Ice Shape

Nugget ice consists of small pieces ranging from 3/8" to 1/2" in width and length on average. Offers a 85% ice to water ratio with a soft, chewable texture while still providing maximum cooling effect and great dispensibilty.

Ice shown actual size

www.manitowocice.com

RNP0620 Nugget Ice Machine

Manitowoc Ice reserves the right to make changes to the design or specifications without prior notice.

2110 South 26th Street Manitowoc, WI 54220 Tel: 1.920.682.0161 Fax: 1.920.683.7589 www.manitowocice.com 6515D 06/22