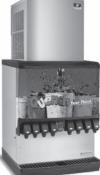

# Model

RNP0620A RNP0620W

RNP0620A Nugget Ice Machine on Multiplex SV-250

Dispenser

Model RNP0620A Nugget Ice Machine on D-420 Bin

## Features

- Bite sized nugget with 85% ice content offers one of the best ice to water ratios for maximum cooling and minimal drink dilution
- Up to 633 lbs (287 kgs) of daily ice production
- Perfect for beverage applications, dispensing, smoothies, and cold therapy
- Can be paired with a Multiplex beverage dispenser for an unbeatable soft drink experience
- Highload maintanance free bearings for enhanced reliability
- R290 Refrigerant is environmentally friendly with less ozone depletion compared to R404