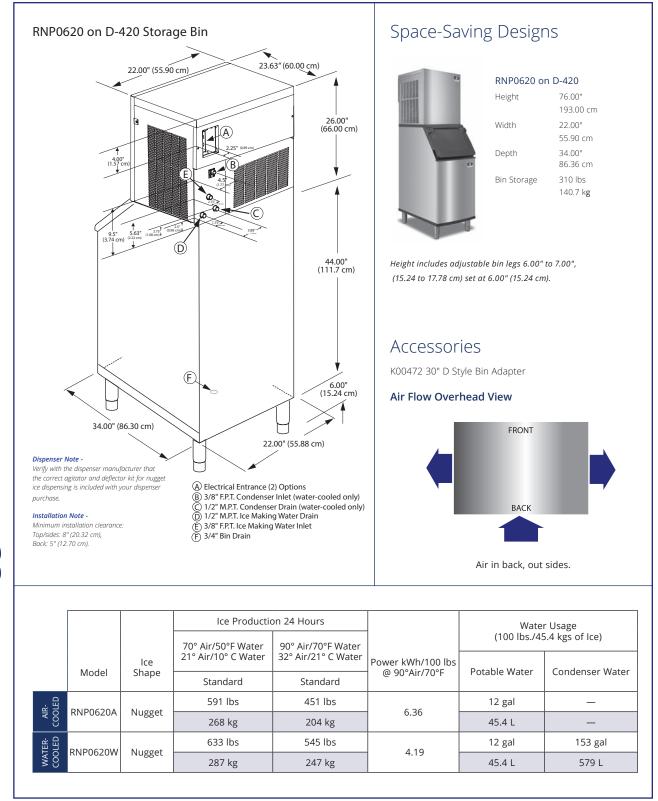

# Model

RNP0620A RNP0620W

RNP0620A Nugget Ice Machine on Multiplex SV-250

Dispenser

Model RNP0620A Nugget Ice Machine on D-420 Bin

## Specifications

BTU per hour: Air: 10,822 (Average) Water: 2,697 (Average)

**Compressor:** Nominal rating: 1 HP

**Refrigerant:** 

R290A

- **Operating Limits:** Ambient Temperature Range:
- ege) 50°-110°F (10°-43°C) • Water Temperature Ra
  - Water Temperature Range: 37°-90°F (3°-32°C)
  - Water Pressure Ice Maker Water In: Min. 14 psi (96.5 kPA) Max. 80 psi (551.1 kPA)

## Ice Machine Electric

115/60/1 standard. (230/50/1 also available.)

#### Minimum circuit ampacity:

Air-Cooled: 13.5 Water-Cooled: 13.5

### Maximum fuse size:

Air-Cooled: 20 amps Water-Cooled: 20 amps

HACR-type circuit breakers can be used in place of fuses.

2110 South 26th Street Manitowoc, WI 54220

Tel: 1.920.682.0161 Fax: 1.920.683.7589

## Features

- Bite sized nugget with 85% ice content offers one of the best ice to water ratios for maximum cooling and minimal drink dilution
- Up to 633 lbs (287 kgs) of daily ice production
- Perfect for beverage applications, dispensing, smoothies, and cold therapy
- Can be paired with a Multiplex beverage dispenser for an unbeatable soft drink experience
- Highload maintanance free bearings for enhanced reliability
- R290 Refrigerant is environmentally friendly with less ozone depletion compared to R404