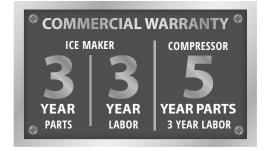

.)

#### Minimum circuit ampacity:

Air-Cooled: 13.5 Water-Cooled: 13.5

### Maximum fuse size:

Air-Cooled: 20 amps Water-Cooled: 20 amps

HACR-type circuit breakers can be used in place of fuses.

2110 South 26th Street Manitowoc, WI 54220

Tel: 1.920.682.0161 Fax: 1.920.683.7589

## Features

- Bite sized nugget with 85% ice content offers one of the best ice to water ratios for maximum cooling and minimal drink dilution
- Up to 633 lbs (287 kgs) of daily ice production
- Perfect for beverage applications, dispensing, smoothies, and cold therapy
- Can be paired with a Multiplex beverage dispenser for an unbeatable soft drink experience
- Highload maintanance free bearings for enhanced reliability
- R290 Refrigerant is environmentally friendly with less ozone depletion compared to R404



### Ice Shape

Nugget ice consists of small pieces ranging from 3/8" to 1/2" in width and length on average. Offers a 85% ice to water ratio with a soft, chewable texture while still providing maximum cooling effect and great dispensibilty.



Ice shown actual size





www.manitowocice.com

RNP0620 Nugget Ice Machine







Manitowoc Ice reserves the right to make changes to the design or specifications without prior notice.

2110 South 26th Street Manitowoc, WI 54220 Tel: 1.920.682.0161 Fax: 1.920.683.7589 www.manitowocice.com 6515D 06/22