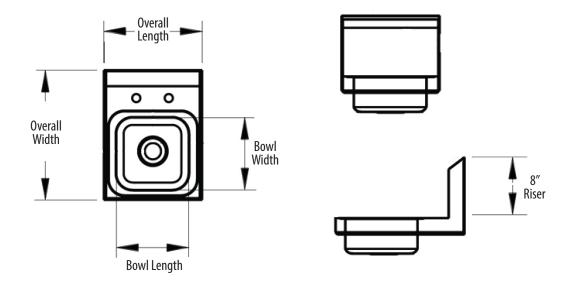

## **Options:**

- Upgraded Faucets
- Other Plumbing Accessories Call For Details

| Part Number      | Unit Size<br>(I x w) | Bowl Dim.<br>(l x w x d) | Faucet / Spout<br>Mounting | Side<br>Splash | Included<br>Faucet | Drain<br>Size | Product Weight<br>(lbs) |
|------------------|----------------------|--------------------------|----------------------------|----------------|--------------------|---------------|-------------------------|
| BKHS-D-SS-SS     | 12" x 16"            | 9" x 9" x 5"             | 4" O.C. Deck               | Dual           | -                  | 1 7/8"        | 8.00                    |
| BKHS-D-SS-SS-P-G | 12" x 16"            | 9" x 9" x 5"             | 4" O.C. Deck               | Dual           | BKD-3G-G           | 1 7/8"        | 11.50                   |