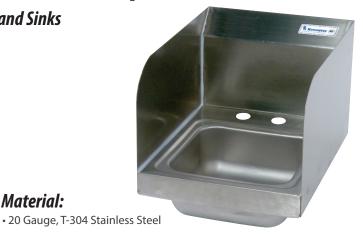

9"x 9" Deck Mount Space Saver Hand Sinks w/ Side Splash

**Material:** 

Stainless Steel Hand Sinks

### Features:

- Deck Mounting Hardware Included
- Drain Included
- · Accomodates 4" O.C. Faucets
- Marine Edge