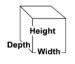

### **Overall Dimensions:**

Width: 39.625" Depth: 20" Height: 31"

Dimensions include shelf for hold cooling pan. (Base dimensions without shelf:

27.625" x 20 x 28.375)