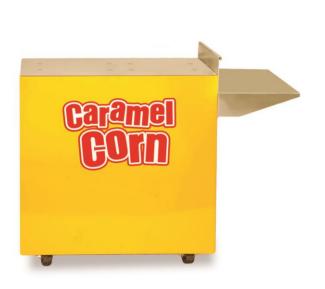

## **Specifications**

Model 2031CC Base View

Karmel Baby and Cooling Pan shown with Base for reference only (all items sold separately).

### **Overall Dimensions:**

Width: 39.625" Depth: 20" Height: 31"

Dimensions include shelf for hold cooling pan. (Base dimensions without shelf:

27.625" x 20 x 28.375)

#### Features:

- Model 2031CC includes shelf for hold Cooling Pan (Item No. 2166; Pan sold separately).
- Base fits Model 2626 Karmel Baby (sold separately). Reference Model 2626 Spec Sheet for unit specifications.