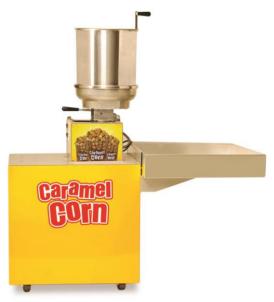

#### Features:

- Model 2031CC includes shelf for hold Cooling Pan (Item No. 2166; Pan sold separately).
- Base fits Model 2626 Karmel Baby (sold separately). Reference Model 2626 Spec Sheet for unit specifications.