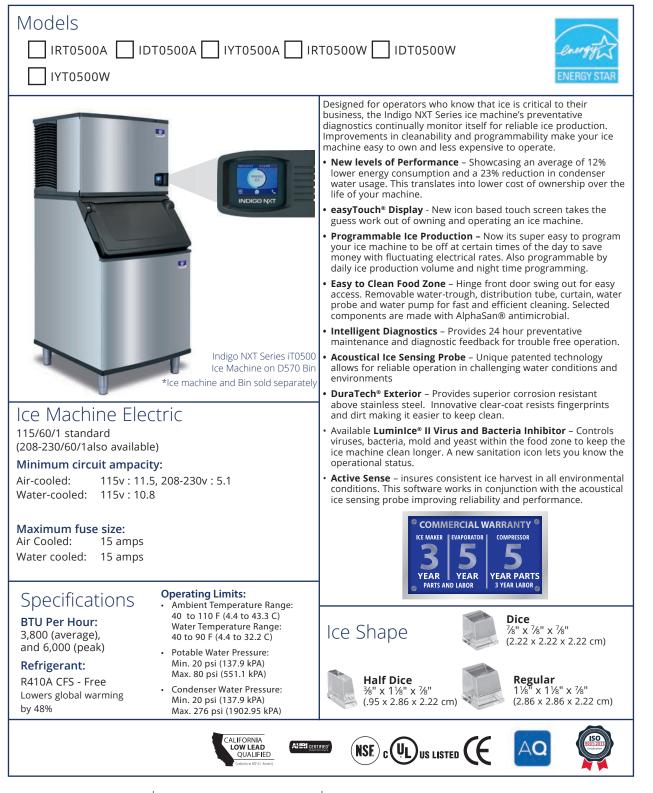

## iT0500 Ice Cube Machine

2110 South 26th Street Manitowoc, WI 54220 Tel: 1.920.682.0161 Fax: 1.920.683.7589

www.manitowocice.com

|                                                                                                                                                              | iT0500 on D-570<br>Storage Bin                                                                                                                                                                                                                              |                                                                                                                                                                                                                    |                                       |                                                                                                        |                               | Space-Saving Design                                                                                 |                                                                                                                                                                                           |                                    |  |
|--------------------------------------------------------------------------------------------------------------------------------------------------------------|-------------------------------------------------------------------------------------------------------------------------------------------------------------------------------------------------------------------------------------------------------------|--------------------------------------------------------------------------------------------------------------------------------------------------------------------------------------------------------------------|---------------------------------------|--------------------------------------------------------------------------------------------------------|-------------------------------|-----------------------------------------------------------------------------------------------------|-------------------------------------------------------------------------------------------------------------------------------------------------------------------------------------------|------------------------------------|--|
| )                                                                                                                                                            | B 3/8" (0.9<br>(water-c<br>0) 1/2" (1.2<br>(water-c<br>0) 1/2" (1.2"<br>E 3/8" (0.9)<br>F 1/2" (1.2)                                                                                                                                                        | I Entrance (2) Options<br>5 cm) F.P.T. Water Condenser Inlet<br>ooled units)<br>7 cm) Auxillary Base Drain Socket<br>5 cm) F.P.T. Ice Making Water Inlet<br>7 cm) F.P.T. Ice Making Water Drain<br>1 cm) Bin Drain |                                       |                                                                                                        |                               | iT0500 iT0500                                                                                       |                                                                                                                                                                                           |                                    |  |
|                                                                                                                                                              |                                                                                                                                                                                                                                                             |                                                                                                                                                                                                                    |                                       |                                                                                                        |                               | Height                                                                                              | <b>D-400</b><br>59.50"                                                                                                                                                                    | <b>D-570</b><br>71.50"             |  |
| 5                                                                                                                                                            | Installation Note<br>Minimum installation                                                                                                                                                                                                                   |                                                                                                                                                                                                                    |                                       |                                                                                                        |                               | Width                                                                                               | 151.13 cm<br>30.00"                                                                                                                                                                       | 181.61 cm<br>30.00"                |  |
| )<br>-                                                                                                                                                       | cleard<br>Top/si<br>cm)                                                                                                                                                                                                                                     | nce:<br>de: 8" (30.50                                                                                                                                                                                              | 6.3                                   | (13.34 cm)<br>75" (17.15 cm)<br>13.00" (33.02 cm)                                                      |                               | Depth                                                                                               | 76.2 cm<br>34.00"<br>86.30 cm                                                                                                                                                             | 76.2 cm<br>34.00"                  |  |
| -<br>)                                                                                                                                                       | Back i                                                                                                                                                                                                                                                      | is 5" (12.7 cm)                                                                                                                                                                                                    |                                       | 21.25" (53.98 cm)                                                                                      | $\langle \rangle$             | Bin<br>Storage                                                                                      | 365 lbs.<br>165.7 kgs.                                                                                                                                                                    | 86.30 cm<br>543 lbs.<br>241.1 kgs. |  |
| )<br>)<br>)                                                                                                                                                  |                                                                                                                                                                                                                                                             | 11.00°<br>(2.794 cm)<br>34.00° (86.36 cm)<br>30.00° (76.20 cm)<br>19.00°<br>(48.26 cm)                                                                                                                             |                                       |                                                                                                        |                               |                                                                                                     | Height includes adjustable bin legs 6.00" to 8.00",<br>(15.24 to 20.32 cm) set at 6.00" (15.24 cm).<br>Bin capacity is based on 90% of the volume x 33<br>lbs/ft3 average density of ice. |                                    |  |
| )                                                                                                                                                            | Specifications                                                                                                                                                                                                                                              |                                                                                                                                                                                                                    |                                       |                                                                                                        |                               |                                                                                                     |                                                                                                                                                                                           |                                    |  |
| )                                                                                                                                                            |                                                                                                                                                                                                                                                             |                                                                                                                                                                                                                    | lce                                   | Ice Production 24 Hours                                                                                |                               | Pow<br>kWh/100 lb                                                                                   | rer Usage<br>os. @90°Air/70°F                                                                                                                                                             | Potable Water<br>Usage/100 lbs.    |  |
|                                                                                                                                                              | •                                                                                                                                                                                                                                                           | Model<br>IRT0500A<br>IDT0500A<br>IYT0500A                                                                                                                                                                          | Shape<br>Regular<br>dice<br>half-dice | 70°Air/ 50°F Water 90°Air/ 70°F Wate                                                                   |                               | er                                                                                                  | 1 Ph                                                                                                                                                                                      | 45.4 kgs. of Ice                   |  |
|                                                                                                                                                              |                                                                                                                                                                                                                                                             |                                                                                                                                                                                                                    |                                       | 500 lbs.<br>227 kgs                                                                                    | 386 lbs.<br>175 kgs           | 5.04 ★                                                                                              | 19 Gal.<br>71.9 L                                                                                                                                                                         |                                    |  |
|                                                                                                                                                              | AIR COOLED                                                                                                                                                                                                                                                  |                                                                                                                                                                                                                    |                                       | 520 lbs.                                                                                               | 400 lbs.                      | E 05 Å                                                                                              | 19 Gal.                                                                                                                                                                                   |                                    |  |
|                                                                                                                                                              | s co                                                                                                                                                                                                                                                        |                                                                                                                                                                                                                    |                                       | 236 kgs                                                                                                | 181 kgs                       | 5.25 🖈                                                                                              | 71.9 L                                                                                                                                                                                    |                                    |  |
|                                                                                                                                                              | ED                                                                                                                                                                                                                                                          |                                                                                                                                                                                                                    |                                       | 550 lbs.                                                                                               | 440 lbs.                      | 4.58 ★                                                                                              |                                                                                                                                                                                           | 19 Gal.                            |  |
|                                                                                                                                                              |                                                                                                                                                                                                                                                             |                                                                                                                                                                                                                    |                                       | 249 kgs                                                                                                | 200 kgs                       |                                                                                                     | 4.56                                                                                                                                                                                      | 71.9 L                             |  |
|                                                                                                                                                              |                                                                                                                                                                                                                                                             | IRT0500W                                                                                                                                                                                                           | Regular<br>dice<br>half-dice          | 500 lbs.                                                                                               | 406 lbs.                      |                                                                                                     | 4.30                                                                                                                                                                                      | 19 Gal.                            |  |
|                                                                                                                                                              |                                                                                                                                                                                                                                                             |                                                                                                                                                                                                                    |                                       | 227 kgs                                                                                                | 184 kgs                       |                                                                                                     |                                                                                                                                                                                           | 71.9 L<br>19 Gal.                  |  |
|                                                                                                                                                              |                                                                                                                                                                                                                                                             |                                                                                                                                                                                                                    |                                       | 500 lbs.<br>227 kgs                                                                                    | 400 lbs.<br>181 kgs           | 4.41                                                                                                | 4.41                                                                                                                                                                                      | 71.9 L                             |  |
|                                                                                                                                                              | R CC                                                                                                                                                                                                                                                        |                                                                                                                                                                                                                    |                                       | 535 lbs.                                                                                               | 460 lbs.                      |                                                                                                     |                                                                                                                                                                                           | 19 Gal.                            |  |
|                                                                                                                                                              | WATER COOL                                                                                                                                                                                                                                                  | IYT0500W                                                                                                                                                                                                           |                                       | 243 kgs.                                                                                               | 209 kgs                       | 3.90                                                                                                |                                                                                                                                                                                           | 71.9 L                             |  |
|                                                                                                                                                              | <ul> <li>* Water-cooled Condenser Water Usage / 100 lbs. /45.4 kgs. Of Ice: 130 gal/ 492 L.</li> <li>*Water-cooled models are excluded from ENERGY STAR qualification.</li> </ul> Order the ice storage bin separate from the ice machine. ENERGY STAR® 3.0 |                                                                                                                                                                                                                    |                                       |                                                                                                        |                               |                                                                                                     |                                                                                                                                                                                           |                                    |  |
| 0                                                                                                                                                            | ACCE<br>Luminic<br>Virus ar<br>Inhibito                                                                                                                                                                                                                     | essories<br>ad Bacteria<br>or<br>viruses and<br>n the ice                                                                                                                                                          | Se pr                                 | <b>xternal</b><br>coop holder<br>otect the ice scoop<br>ith the NSF approved<br>ersatile scoop holder. | reduce<br>chloring<br>down to | <b>Pure® Plus</b><br>esediments and<br>the contaminants<br>to .5 microns.<br>h Pre-filter<br>nended |                                                                                                                                                                                           |                                    |  |
|                                                                                                                                                              | Manitowoc Ice reserves the right to make changes to the design or specifications without prior notice.                                                                                                                                                      |                                                                                                                                                                                                                    |                                       |                                                                                                        |                               |                                                                                                     |                                                                                                                                                                                           |                                    |  |
| 2110 South 26th Street         Tel: 1.920.682.0161         www.manitowocice.com           Manitowoc, WI 54220         Fax: 1.920.683.7589         6479F 6/22 |                                                                                                                                                                                                                                                             |                                                                                                                                                                                                                    |                                       |                                                                                                        |                               |                                                                                                     |                                                                                                                                                                                           |                                    |  |