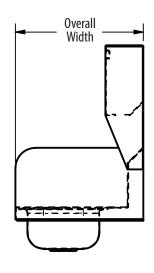

## Material:

• 20 Gauge, T-304 Stainless Steel

| ı | Part Number         | Unit Size<br>(I x w) | Bowl Dim.<br>(l x w x d) | Faucet / Spout<br>Mounting | Side<br>Splash | Included    | Drain<br>Size | Product Weight |
|---|---------------------|----------------------|--------------------------|----------------------------|----------------|-------------|---------------|----------------|
| ı | Part Nulliber       | (IXW)                | (IXWXU)                  | Mounting                   | əpiasii        | Faucet      | Size          | (lbs)          |
|   | BKHS-W-SS-SS-TD     | 16" x 12"            | 9" x 9" x 5"             | 4" O.C. Splash             | Dual           | -           | 1 7/8"        | 22.50          |
|   | BKHS-W-SS-SS-TD-P-G | 16" x 12"            | 9" x 9" x 5"             | 4" O.C. Splash             | Dual           | BKF-W-3MG-G | 1 7/8"        | 24.50          |