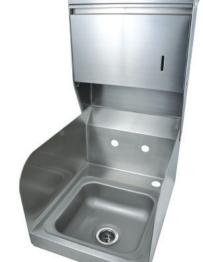

9"x 9" Space Saver Hand Sinks w/ Towel Dispenser

Stainless Steel Hand Sinks

## Features:

- Wall Mounting Hardware Included
- Drain Included
- Marine Edge
- Accomodates 4" O.C. Faucets
- Accomodates BK-MFPT "C" Fold Towels
- Includes Soap Dispenser