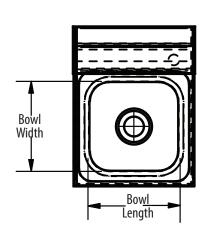

## Material:

• 20 Gauge, T-304 Stainless Steel

| ı | Part Number         | Unit Size<br>(I x w) | Bowl Dim.<br>(l x w x d) | Faucet / Spout<br>Mounting | Side<br>Splash | Included    | Drain<br>Size | Product Weight |
|---|---------------------|----------------------|--------------------------|----------------------------|----------------|-------------|---------------|----------------|
| ı | Part Nulliber       | (IXW)                | (IXWXU)                  | Mounting                   | əpiasii        | Faucet      | Size          | (lbs)          |
|   | BKHS-W-SS-SS-TD     | 16" x 12"            | 9" x 9" x 5"             | 4" O.C. Splash             | Dual           | -           | 1 7/8"        | 22.50          |
|   | BKHS-W-SS-SS-TD-P-G | 16" x 12"            | 9" x 9" x 5"             | 4" O.C. Splash             | Dual           | BKF-W-3MG-G | 1 7/8"        | 24.50          |