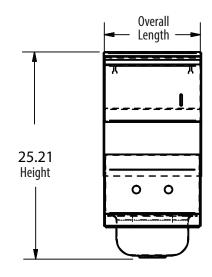

## Material:

• 20 Gauge, T-304 Stainless Steel

| ı | Part Number         | Unit Size<br>(I x w) | Bowl Dim.<br>(l x w x d) | Faucet / Spout<br>Mounting | Side<br>Splash | Included    | Drain<br>Size | Product Weight |
|---|---------------------|----------------------|--------------------------|----------------------------|----------------|-------------|---------------|----------------|
| ı | Part Nulliber       | (IXW)                | (IXWXU)                  | Mounting                   | əpiasii        | Faucet      | Size          | (lbs)          |
|   | BKHS-W-SS-SS-TD     | 16" x 12"            | 9" x 9" x 5"             | 4" O.C. Splash             | Dual           | -           | 1 7/8"        | 22.50          |
|   | BKHS-W-SS-SS-TD-P-G | 16" x 12"            | 9" x 9" x 5"             | 4" O.C. Splash             | Dual           | BKF-W-3MG-G | 1 7/8"        | 24.50          |