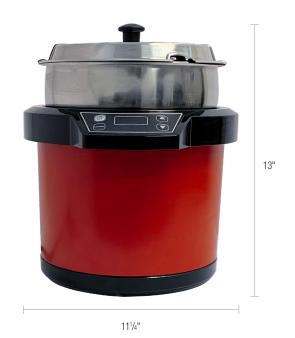

## **SPECIFICATIONS**

| Wattage          |        |
|------------------|--------|
| Voltage          |        |
| Shipping Weight  | 9 lbs  |
| Equipment Weight | 7 lbs  |
| Height           | 13"    |
| Diameter         | 111/4" |