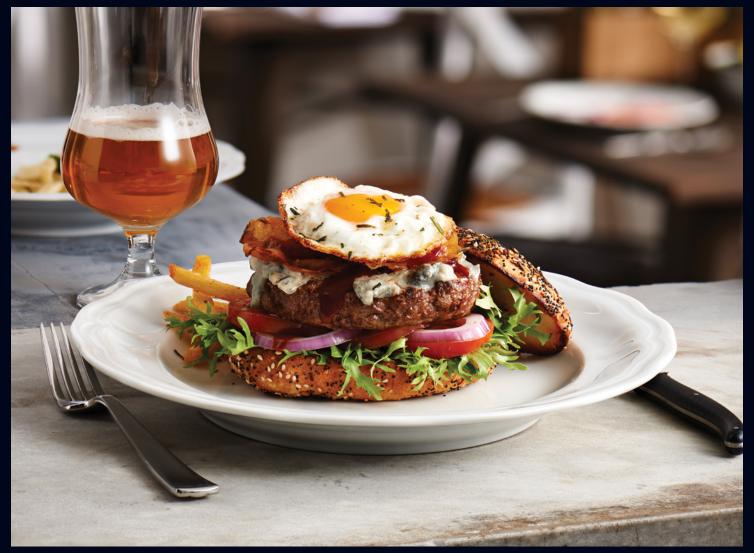

## $timeless\,grace\,and\,refinement$

Introducing the Queen Ann collection. Pillivuyt's bright white porcelain body accented with a gently scalloped rim creates an elegant profile that is both classic and delightfully old-fashioned. With revitalized interest in eclectic tabletop décor, this vintage collection capitalizes on current trends by lending nostalgia and sophistication to any presentation.