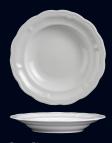

**6640V923** D 11 1/2" **6640V922** D 9" **6640V921** D 6 3/4"

Deep Plate **6640V920** D 9 1/2"

Salad Bowl 6640V918 D 6 1/2" (22 oz)

Breakfast Cup **6640V916** L 4 5/8" H 3 1/2" (8 oz) Breakfast Saucer **6640V917** D 6 3/4"