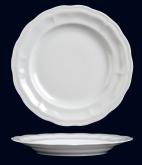

## PILLIVUYT *queen ann*

Plate **6640V922** D 9"

**6640V923** D 11 1/2" **6640V922** D 9" **6640V921** D 6 3/4"

Deep Plate **6640V920** D 9 1/2"

Salad Bowl 6640V918 D 6 1/2" (22 oz)

Breakfast Cup **6640V916** L 4 5/8" H 3 1/2" (8 oz) Breakfast Saucer **6640V917** D 6 3/4"