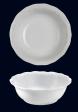

**6640V923** D 11 1/2" **6640V922** D 9" **6640V921** D 6 3/4"

Deep Plate **6640V920** D 9 1/2"

Salad Bowl 6640V918 D 6 1/2" (22 oz)

Breakfast Cup **6640V916** L 4 5/8" H 3 1/2" (8 oz) Breakfast Saucer **6640V917** D 6 3/4"